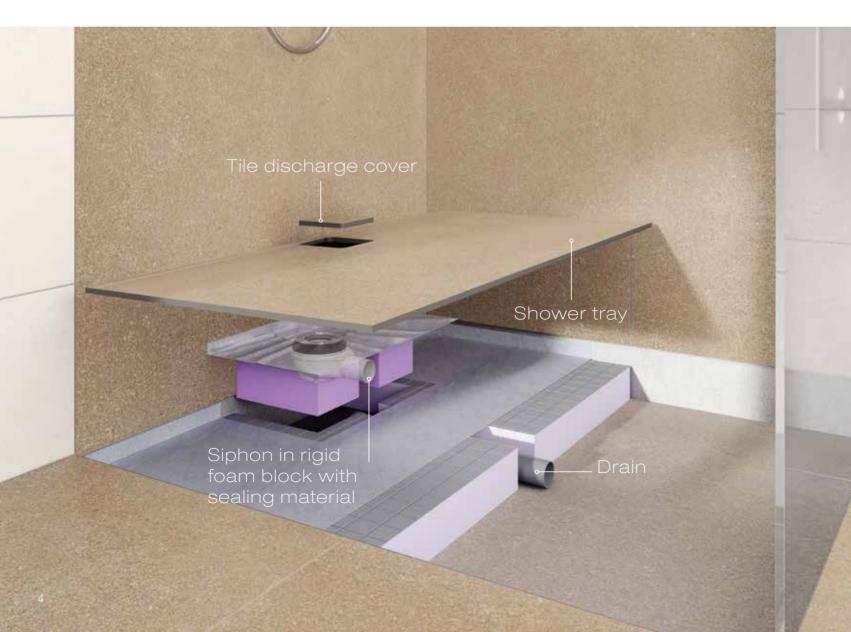

# Ideal tiles for designer showers

The shower floor of the respective series is available in two versions: as SURF® Basic with metal discharge cover or SURF® Slot with an elegant, practically invisible tile discharge cover. The drainage technique is incorporated in the tile ready for laying.

### Beautiful and functional

- » Minimalist design
- » Various surface finishes
- » Jointless
- » Easy to clean
- Siphon screwed to the tile in a watertight manner
- » Low-cost
- » Quick, simple installation

#### SURF® shower floor

**Basic\*** 60 x 120 cm **Slot\*** 60 x 120 cm

Note: The shower floor is supplied inclusive of the siphon in the rigid foam block with sealing material and discharge cover.

\*Other versions also possible on request, see next page.

Basic shower floor system with metal discharge cover

Slot shower floor system with tile discharge cover