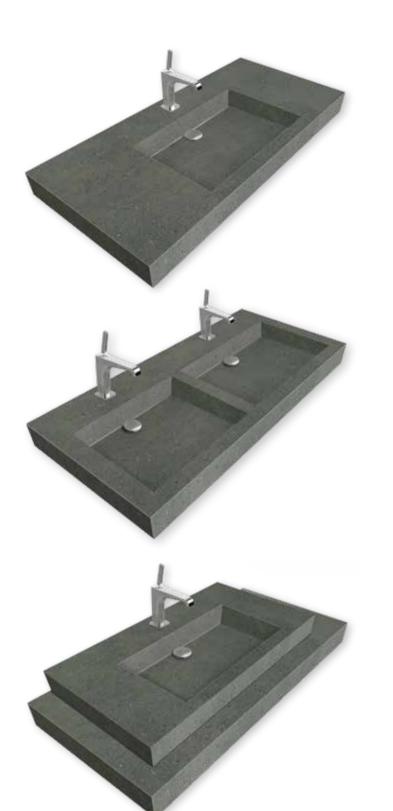

#### SURF® washbasin

 small
 40 x 60 cm

 medium
 45 x 80 cm

 large
 55 x 120 cm

Note: The washbasin is supplied inclusive of the discharge cover, the matching drain outlet "Clou" and the appropriate support. The size and position of the tap hole must be checked by the customer.

#### SURF® double washbasin

large 55 x 120 cm

Note: The washbasin is supplied inclusive of the discharge cover, the matching drain outlet "Clou" and the appropriate support. The size and position of the tap hole have to be checked by the customer.

## SURF® washbasin with matching console

 medium
 45 x 80 cm

 large
 55 x 120 cm

On request, washbasins and washbasin consoles from different series can be combined.