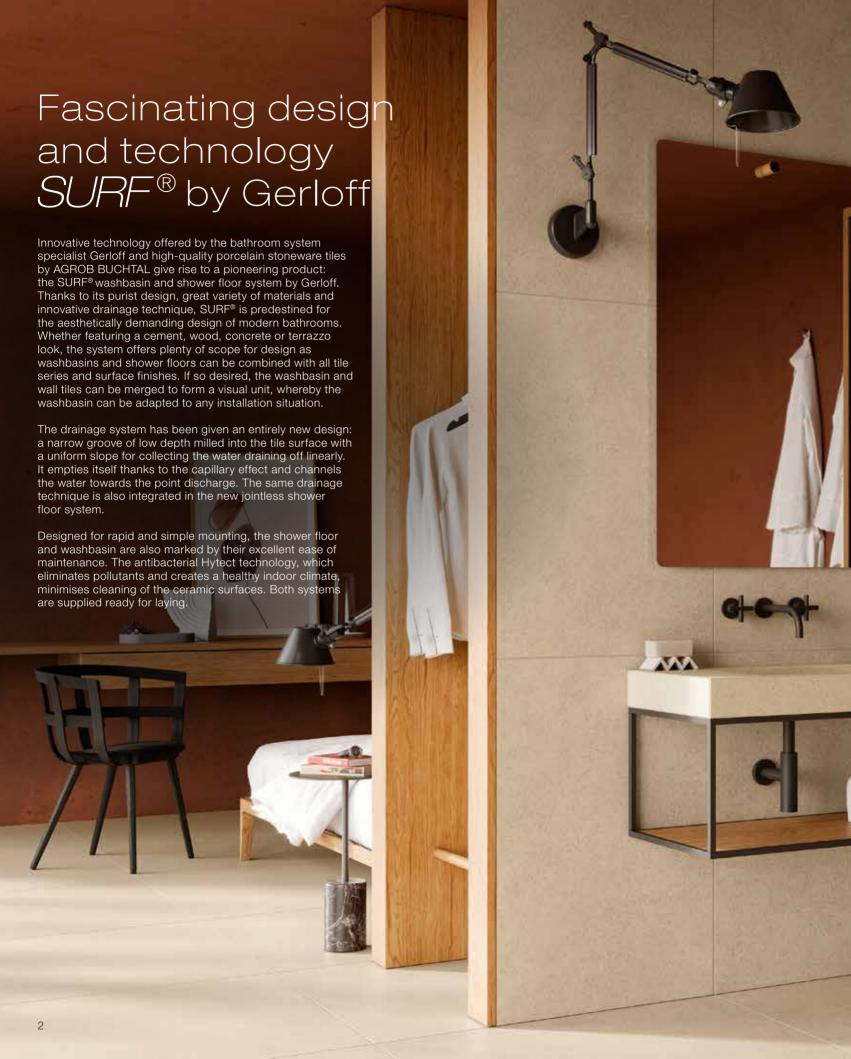

# Ideal tiles for designer showers

The shower floor of the respective series is available in two versions: as SURF® Basic with metal discharge cover or SURF® Slot with an elegant, practically invisible tile discharge cover. The drainage technique is incorporated in the tile ready for laying.

### Beautiful and functional

- » Minimalist design
- » Various surface finishes
- » Jointless
- » Easy to clean
- Siphon screwed to the tile in a watertight manner
- » Low-cost
- » Quick, simple installation

# The aesthetic tile washbasin

The washbasin is available in three sizes: SMALL (40 x 60 cm), MEDIUM (45 x 80 cm) and LARGE (55 x 120 cm). A corresponding choice of surface finishes combined with matching, large-size wall tiles means the washbasin and wall can be designed as an optical unit.

### Elegant and versatile

- » Consistent purist design
- » Various surface finishes
- » Suitable for any installation situation
- » Low-cost
- » Connection to all commercially available drain valves
- » Easy to clean
- » Jointless
- » Quick, simple installation