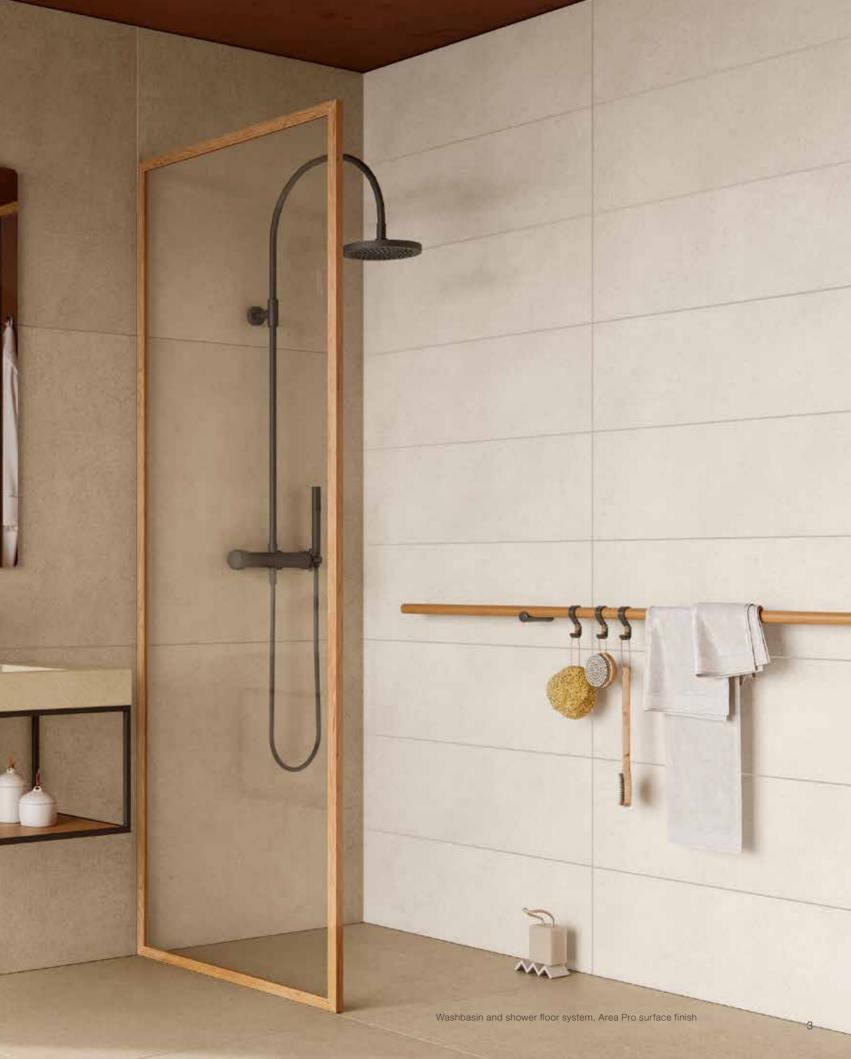

# Ideal tiles for designer showers

The shower floor of the respective series is available in two versions: as SURF® Basic with metal discharge cover or SURF® Slot with an elegant, practically invisible tile discharge cover. The drainage technique is incorporated in the tile ready for laying.

### Beautiful and functional

- » Minimalist design
- » Various surface finishes
- » Jointless
- » Easy to clean
- Siphon screwed to the tile in a watertight manner
- » Low-cost
- » Quick, simple installation

# Washbasin and shower floor – surface finishes

Further series / surface finishes can be found in our current delivery programme.