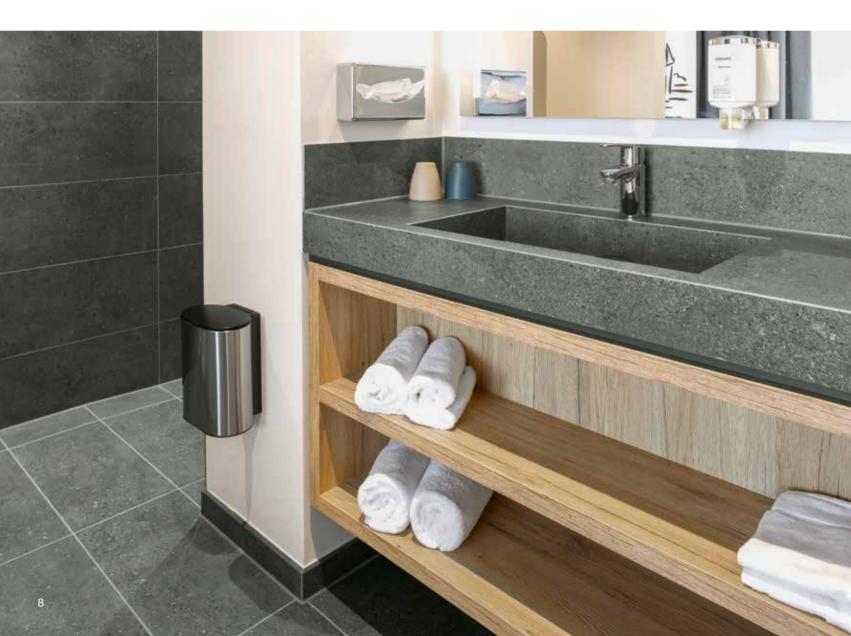

# The aesthetic tile washbasin

The washbasin is available in three sizes: SMALL (40 x 60 cm), MEDIUM (45 x 80 cm) and LARGE (55 x 120 cm). A corresponding choice of surface finishes combined with matching, large-size wall tiles means the washbasin and wall can be designed as an optical unit.

### Elegant and versatile

- » Consistent purist design
- » Various surface finishes
- » Suitable for any installation situation
- » Low-cost
- » Connection to all commercially available drain valves
- » Easy to clean
- » Jointless
- » Quick, simple installation