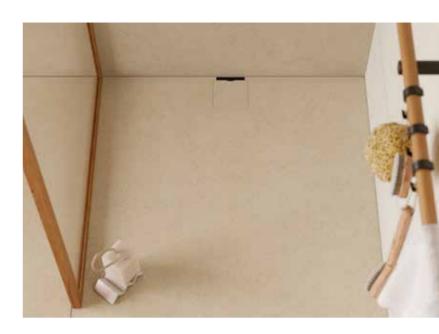

# Ideal tiles for designer showers

The shower floor of the respective series is available in two versions: as SURF® Basic with metal discharge cover or SURF® Slot with an elegant, practically invisible tile discharge cover. The drainage technique is incorporated in the tile ready for laying.

Basic shower floor system with metal discharge cover

Slot shower floor system with tile discharge cover