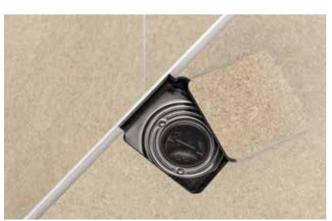

# Ideal tiles for designer showers

The shower floor of the respective series is available in two versions: as SURF® Basic with metal discharge cover or SURF® Slot with an elegant, practically invisible tile discharge cover. The drainage technique is incorporated in the tile ready for laying.

Basic shower floor system with metal discharge cover

Slot shower floor system with tile discharge cover