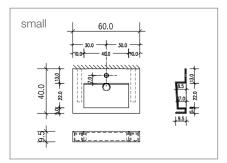

# The aesthetic tile washbasin

The washbasin is available in three sizes: SMALL (40 x 60 cm), MEDIUM (45 x 80 cm) and LARGE (55 x 120 cm). A corresponding choice of surface finishes combined with matching, large-size wall tiles means the washbasin and wall can be designed as an optical unit.

#### SURF® washbasin

 small
 40 x 60 cm

 medium
 45 x 80 cm

 large
 55 x 120 cm

Note: The washbasin is supplied inclusive of the discharge cover, the matching drain outlet "Clou" and the appropriate support. The size and position of the tap hole must be checked by the customer.