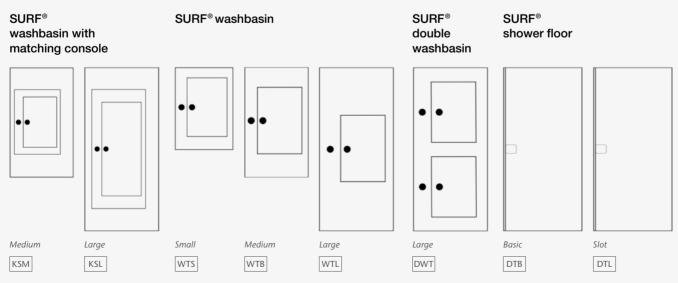

# The aesthetic tile washbasin

The washbasin is available in three sizes: SMALL (40 x 60 cm), MEDIUM (45 x 80 cm) and LARGE (55 x 120 cm). A corresponding choice of surface finishes combined with matching, large-size wall tiles means the washbasin and wall can be designed as an optical unit.

#### SURF® washbasin

 small
 40 x 60 cm

 medium
 45 x 80 cm

 large
 55 x 120 cm

Note: The washbasin is supplied inclusive of the discharge cover, the matching drain outlet "Clou" and the appropriate support. The size and position of the tap hole must be checked by the customer.

#### SURF® double washbasin

large 55 x 120 cm

Note: The washbasin is supplied inclusive of the discharge cover, the matching drain outlet "Clou" and the appropriate support. The size and position of the tap hole have to be checked by the customer.

## SURF® washbasin with matching console

 medium
 45 x 80 cm

 large
 55 x 120 cm

On request, washbasins and washbasin consoles from different series can be combined.