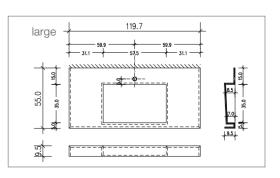

# The aesthetic tile washbasin

The washbasin is available in three sizes: SMALL (40 x 60 cm), MEDIUM (45 x 80 cm) and LARGE (55 x 120 cm). A corresponding choice of surface finishes combined with matching, large-size wall tiles means the washbasin and wall can be designed as an optical unit.

#### SURF® washbasin

 small
 40 x 60 cm

 medium
 45 x 80 cm

 large
 55 x 120 cm

Note: The washbasin is supplied inclusive of the discharge cover, the matching drain outlet "Clou" and the appropriate support. The size and position of the tap hole must be checked by the customer.