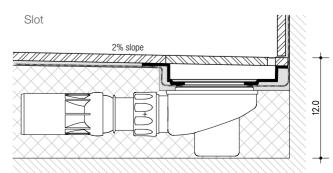

# Ideal tiles for designer showers

The shower floor of the respective series is available in two versions: as SURF® Basic with metal discharge cover or SURF® Slot with an elegant, practically invisible tile discharge cover. The drainage technique is incorporated in the tile ready for laying.

Basic shower floor system with metal discharge cover

Slot shower floor system with tile discharge cover