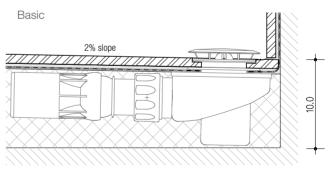

# Ideal tiles for designer showers

The shower floor of the respective series is available in two versions: as SURF® Basic with metal discharge cover or SURF® Slot with an elegant, practically invisible tile discharge cover. The drainage technique is incorporated in the tile ready for laying.

Basic shower floor system with metal discharge cover

Slot shower floor system with tile discharge cover