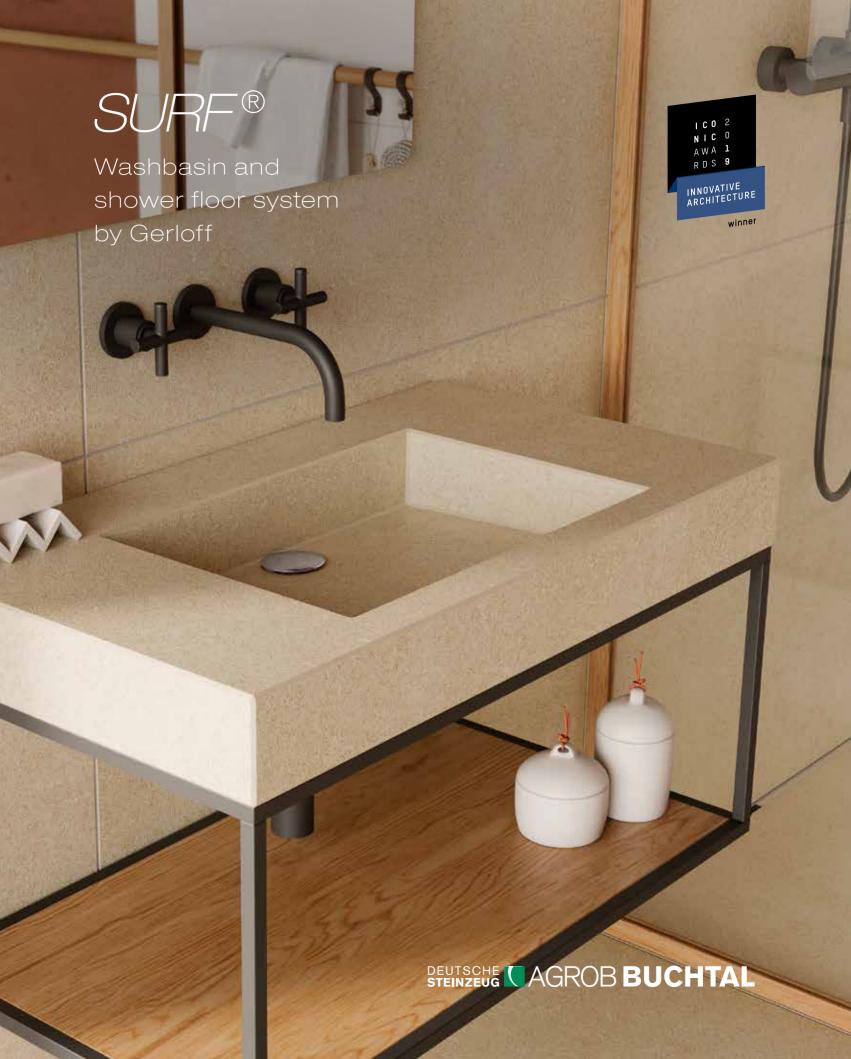

# The aesthetic tile washbasin

The washbasin is available in three sizes: SMALL (40 x 60 cm), MEDIUM (45 x 80 cm) and LARGE (55 x 120 cm). A corresponding choice of surface finishes combined with matching, large-size wall tiles means the washbasin and wall can be designed as an optical unit.

### Elegant and versatile

- » Consistent purist design
- » Various surface finishes
- » Suitable for any installation situation
- » Low-cost
- » Connection to all commercially available drain valves
- » Easy to clean
- » Jointless
- » Quick, simple installation

#### SURF® washbasin

 small
 40 x 60 cm

 medium
 45 x 80 cm

 large
 55 x 120 cm

Note: The washbasin is supplied inclusive of the discharge cover, the matching drain outlet "Clou" and the appropriate support. The size and position of the tap hole must be checked by the customer.