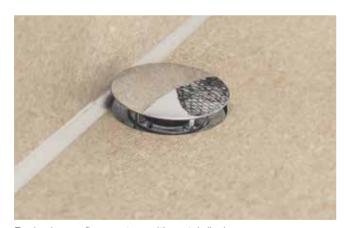

# Ideal tiles for designer showers

The shower floor of the respective series is available in two versions: as SURF® Basic with metal discharge cover or SURF® Slot with an elegant, practically invisible tile discharge cover. The drainage technique is incorporated in the tile ready for laying.

Basic shower floor system with metal discharge cover

Slot shower floor system with tile discharge cover