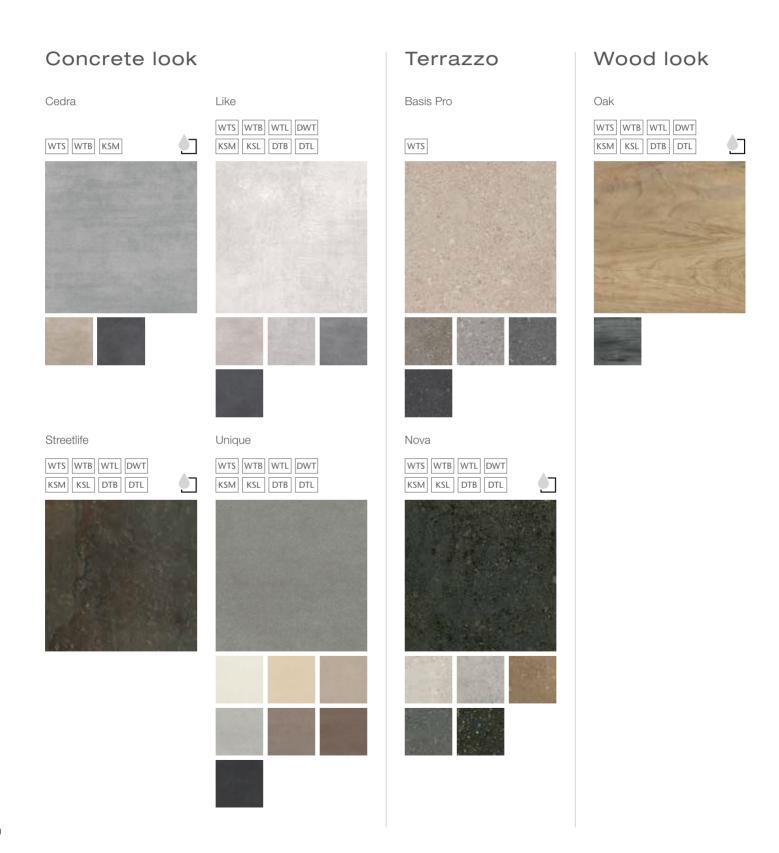

# Washbasin and shower floor – surface finishes

Further series / surface finishes can be found in our current delivery programme.

### Stone look