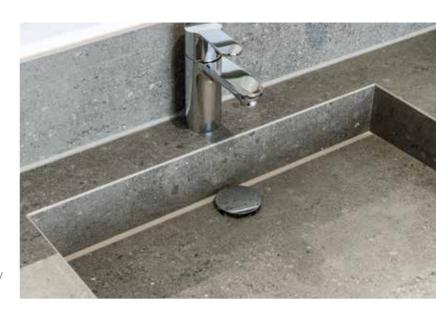

# The aesthetic tile washbasin

The washbasin is available in three sizes: SMALL (40 x 60 cm), MEDIUM (45 x 80 cm) and LARGE (55 x 120 cm). A corresponding choice of surface finishes combined with matching, large-size wall tiles means the washbasin and wall can be designed as an optical unit.

#### SURF® washbasin

 small
 40 x 60 cm

 medium
 45 x 80 cm

 large
 55 x 120 cm

Note: The washbasin is supplied inclusive of the discharge cover, the matching drain outlet "Clou" and the appropriate support. The size and position of the tap hole must be checked by the customer.