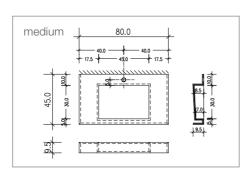

# The aesthetic tile washbasin

The washbasin is available in three sizes: SMALL (40 x 60 cm), MEDIUM (45 x 80 cm) and LARGE (55 x 120 cm). A corresponding choice of surface finishes combined with matching, large-size wall tiles means the washbasin and wall can be designed as an optical unit.

#### SURF® washbasin

 small
 40 x 60 cm

 medium
 45 x 80 cm

 large
 55 x 120 cm

Note: The washbasin is supplied inclusive of the discharge cover, the matching drain outlet "Clou" and the appropriate support. The size and position of the tap hole must be checked by the customer.