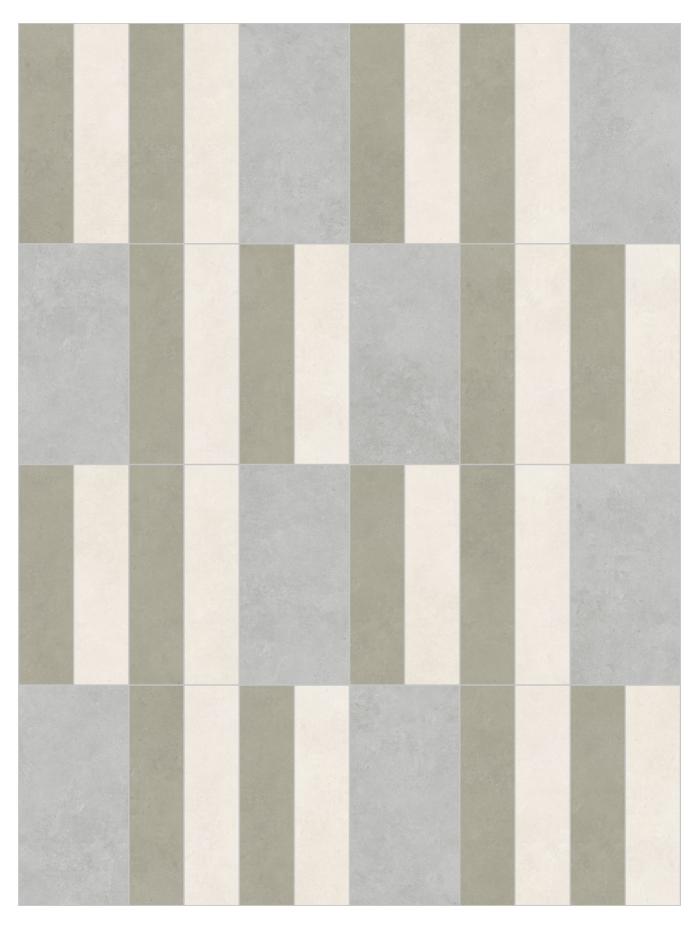

#### **Tone-on-tone**

A total of 12 basic colors - 6 each for concrete look and travertine - form corresponding color pairs: here and on the following pages, the two designs in Red clay and Persian red come together to form a harmonious atmospheric unit. The formats can also be perfectly combined: The 30 x 60 cm basic tile as well as an expressive 5 x 15 cm mosaic and a bar format complement each other to create a balanced overall picture or set accents in the room. Additional generous dimensions of up to 120 x 120 cm convey solidity and elegance as the basic feeling of Solid Ground.

Concrete 15x60 light grey, Concrete 30x60 light grey

Concrete 15x60 light grey, Travertin 30x60 nordic grey

Concrete 30x60 warm grey, Concrete 30x60 sand white, Concrete 15x60 red clay, Concrete 15x60 warm grey, Concrete 15x60 sand white