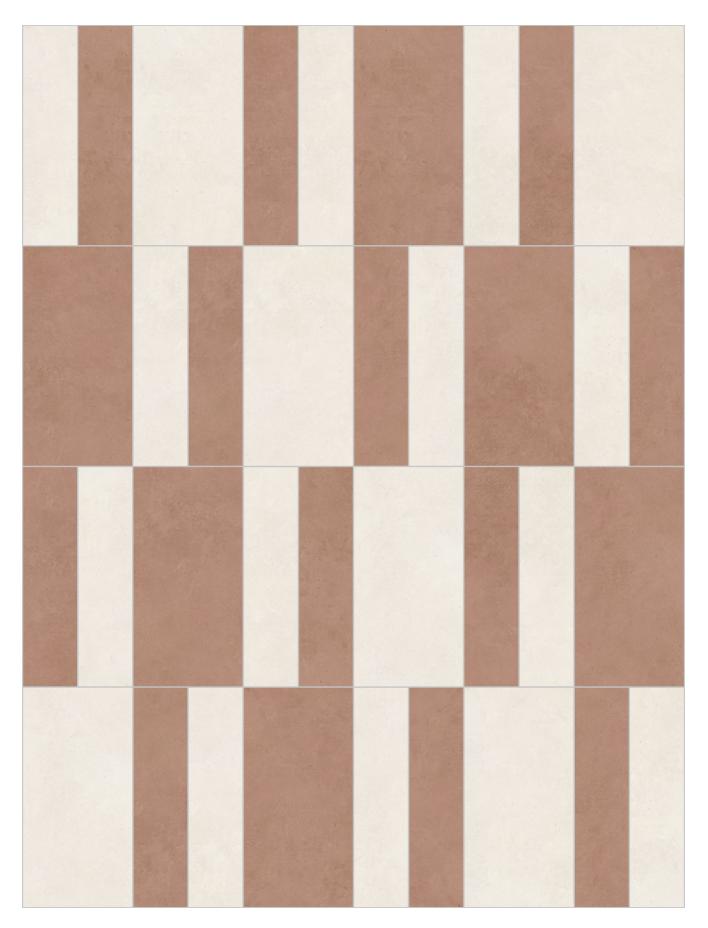

#### **Tone-on-tone**

A total of 12 basic colors - 6 each for concrete look and travertine - form corresponding color pairs: here and on the following pages, the two designs in Red clay and Persian red come together to form a harmonious atmospheric unit. The formats can also be perfectly combined: The 30 x 60 cm basic tile as well as an expressive 5 x 15 cm mosaic and a bar format complement each other to create a balanced overall picture or set accents in the room. Additional generous dimensions of up to 120 x 120 cm convey solidity and elegance as the basic feeling of Solid Ground.

Concrete 15x60 red clay, Concrete 15x60 umber grey

Concrete 5x60 red clay, Concrete 15x60 red clay, Concrete 30x60 red clay

Concrete 5x60 red clay, Concrete 15x60 red clay, Concrete 30x60 red clay

Concrete 5x60 umber grey, Concrete 5x60 red clay, Concrete 15x60 umber grey, Concrete 15x60 red clay, Travertin 5x60 belgish grey, Travertin 30x60 belgish grey

Concrete 5x60 umber grey, Concrete 5x60 red clay, Concrete 15x60 red clay, Concrete 30x60 red clay

Concrete 5x60 umber grey, Concrete 5x60 red clay, Concrete 5x60 mud green, Concrete 15x60 umber grey, Concrete 15x60 red clay, Concrete 30x60 red clay, Travertin 30x60 belgish grey

Concrete 5x60 red clay, Concrete 5x60 mud green, Concrete 15x60 umber grey, Concrete 30x60 red clay

Concrete 15x60 sand white, Concrete 60x60 sand white, Travertin 5x60 beach white, Travertin 30x60 beach white

Concrete 15x60 red clay, Concrete 15x60 sand white, Concrete 15x60 warm grey, Concrete 30x60 sand white, Concrete 30x60 warm grey, Concrete 60x60 sand white, Concrete 60x60 warm grey

Concrete 15x60 mud green, Concrete 60x60 mud green, Travertin 5x60 beach white, Travertin 30x60 beach white

Concrete 15x60 mud green, Concrete 30x60 mud green, Concrete 60x60 mud green

mud green

beach white

sand white

warm grey

italien white

urban grey