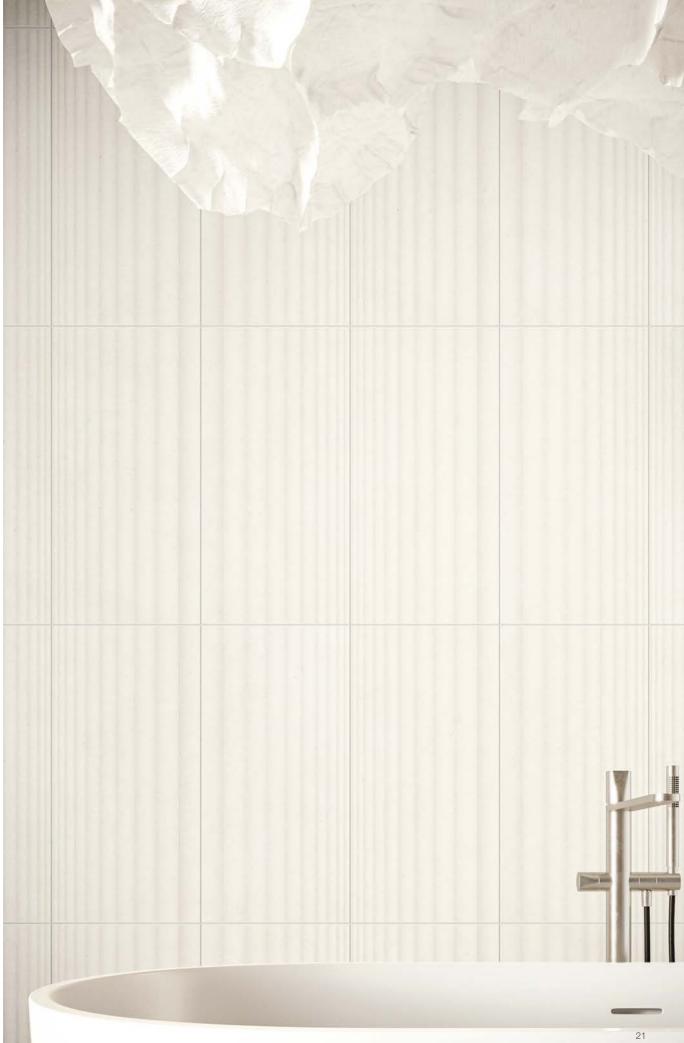

### Gentle wave

The principle of perfectly conceived combinations also applies to the wall: with a smooth and a relief surface, the matt stoneware tiles in 30 x 60 cm format match perfectly with each other and with the grained travertine look of the floor tiles.

With its three-dimensional surface structure, the fine wave profile creates an additional haptic layer without being obtrusive. And, depending on the laying technique, creates playfully subtle images. The wall tiles in 3 light shades - grey green, natural white and Belgian grey - match the color matrix of the floor tiles.