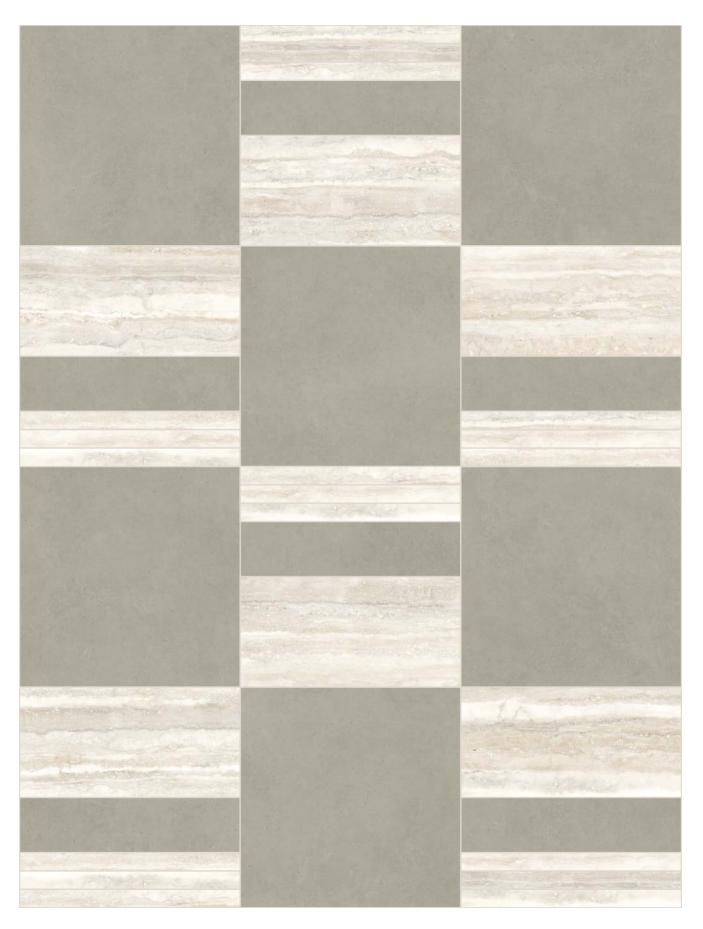

Concrete 15x60 sand white, Travertin 30x60 beach white

Concrete 15x60 warm grey, Concrete 30x60 warm grey

Concrete 15x60 umber grey, Travertin 30x60 belgish grey

Concrete 15x60 light grey, Concrete 15x60 sand white, Concrete 60x60 warm grey, Travertin 30x60 urban grey

Concrete 15x60 warm grey, Concrete 60x60 warm grey, Travertin 30x60 urban grey

Concrete 15x60 sand white, Concrete 15x60 light grey, Travertin 30x60 nordic grey

Concrete 5x60 light grey, Concrete 5x60 warm grey, Concrete 5x60 sand white, Travertin 30x60 nordic grey