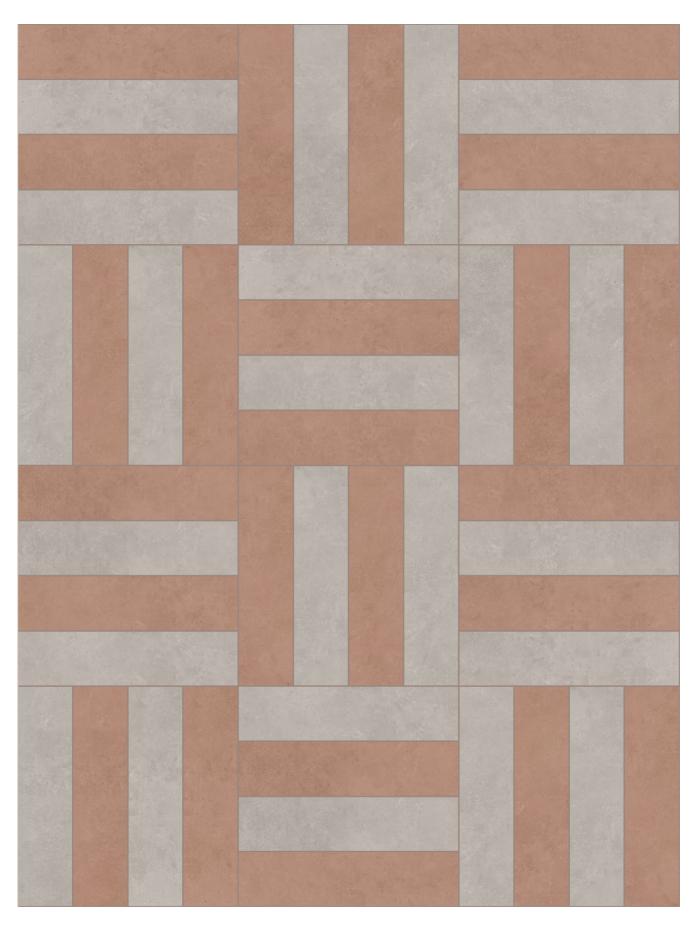

#### **Tone-on-tone**

A total of 12 basic colors - 6 each for concrete look and travertine - form corresponding color pairs: here and on the following pages, the two designs in Red clay and Persian red come together to form a harmonious atmospheric unit. The formats can also be perfectly combined: The 30 x 60 cm basic tile as well as an expressive 5 x 15 cm mosaic and a bar format complement each other to create a balanced overall picture or set accents in the room. Additional generous dimensions of up to 120 x 120 cm convey solidity and elegance as the basic feeling of Solid Ground.

Concrete 15x60 sand white, Concrete 15x60 mud green, Concrete 30x60 light grey

Concrete 15x60 red clay, Concrete 15x60 warm grey, Concrete 15x60 sand white, Concrete 30x60 warm grey, Concrete 30x60 sand white

Concrete 15x60 sand white, Concrete 15x60 mud green, Concrete 30x60 mud green

Concrete 15x60 sand white, Concrete 15x60 red clay, Concrete 30x60 sand white, Concrete 30x60 red clay

Concrete 15x60 sand white, Concrete 15x60 mud green, Travertin 30x60 beach white

Concrete 15x60 sand white, Travertin 30x60 beach white

Concrete 15x60 warm grey, Concrete 30x60 warm grey

Concrete 15x60 umber grey, Travertin 30x60 belgish grey

Concrete 15x60 light grey, Concrete 15x60 sand white, Concrete 60x60 warm grey, Travertin 30x60 urban grey

Concrete 15x60 warm grey, Concrete 60x60 warm grey, Travertin 30x60 urban grey

Concrete 15x60 sand white, Concrete 15x60 light grey, Travertin 30x60 nordic grey

Concrete 5x60 light grey, Concrete 5x60 warm grey, Concrete 5x60 sand white, Travertin 30x60 nordic grey

Concrete 15x60 light grey, Concrete 30x60 light grey

Concrete 15x60 light grey, Travertin 30x60 nordic grey

Concrete 30x60 warm grey, Concrete 30x60 sand white, Concrete 15x60 red clay, Concrete 15x60 warm grey, Concrete 15x60 sand white

Concrete 15x60 red clay, Concrete 15x60 umber grey

Concrete 5x60 red clay, Concrete 15x60 red clay, Concrete 30x60 red clay

Concrete 5x60 red clay, Concrete 15x60 red clay, Concrete 30x60 red clay

Concrete 5x60 umber grey, Concrete 5x60 red clay, Concrete 15x60 umber grey, Concrete 15x60 red clay, Travertin 5x60 belgish grey, Travertin 30x60 belgish grey

Concrete 5x60 umber grey, Concrete 5x60 red clay, Concrete 15x60 red clay, Concrete 30x60 red clay

Concrete 5x60 umber grey, Concrete 5x60 red clay, Concrete 5x60 mud green, Concrete 15x60 umber grey, Concrete 15x60 red clay, Concrete 30x60 red clay, Travertin 30x60 belgish grey

Concrete 5x60 red clay, Concrete 5x60 mud green, Concrete 15x60 umber grey, Concrete 30x60 red clay

Concrete 15x60 sand white, Concrete 60x60 sand white, Travertin 5x60 beach white, Travertin 30x60 beach white

Concrete 15x60 red clay, Concrete 15x60 sand white, Concrete 15x60 warm grey, Concrete 30x60 sand white, Concrete 30x60 warm grey, Concrete 60x60 sand white, Concrete 60x60 warm grey

Concrete 15x60 mud green, Concrete 60x60 mud green, Travertin 5x60 beach white, Travertin 30x60 beach white

Concrete 15x60 mud green, Concrete 30x60 mud green, Concrete 60x60 mud green

mud green

beach white

sand white

warm grey

italien white

urban grey