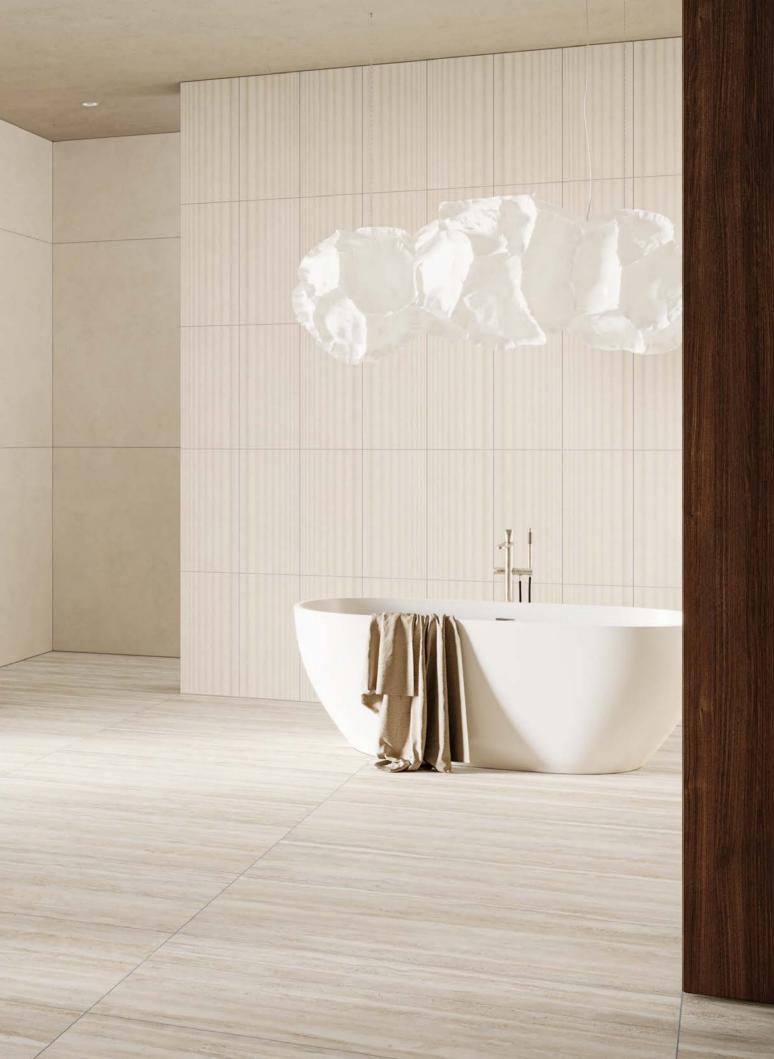

### Gentle wave

The principle of perfectly conceived combinations also applies to the wall: with a smooth and a relief surface, the matt stoneware tiles in 30 x 60 cm format match perfectly with each other and with the grained travertine look of the floor tiles.

With its three-dimensional surface structure, the fine wave profile creates an additional haptic layer without being obtrusive. And, depending on the laying technique, creates playfully subtle images. The wall tiles in 3 light shades - grey green, natural white and Belgian grey - match the color matrix of the floor tiles.

### The color grey

Holism, urban sophistication and high-quality design characterise Hadi Teherani's architecture. Solid Ground is a collection that is based on architectural standards and covers the entire range of applications in its compactness. The different shades of the finely graduated grey scale interact to create structure and zoning and subtly delineate different areas of use. The 145 cm wide travertine stair tread included in the collection offers further scope for a complex design. To summarise: good design is not only beautiful to look at, it is also functional in every respect.