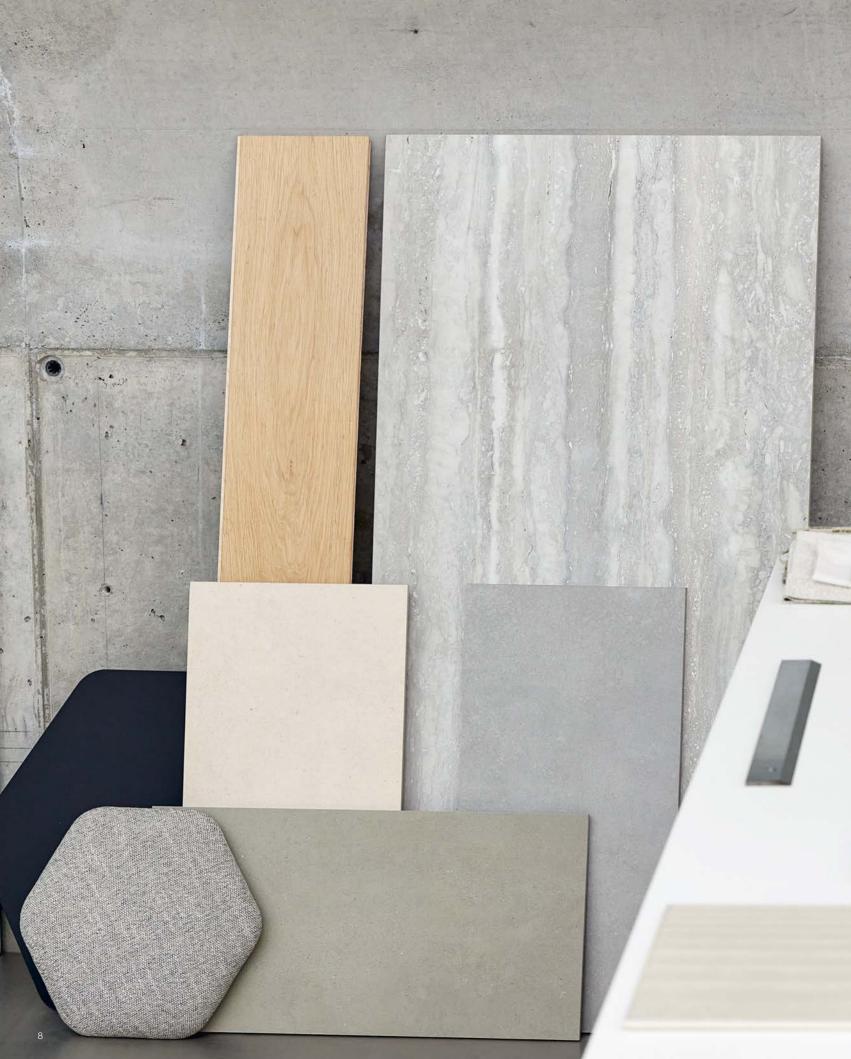

#### **Elegant and solid**

"Solid" - materials that are strong, massive and durable, timeless, authentic and pure. "Ground" - the basis and foundation on which we build and which creates trust. Literally a safe terrain for architects, planners, project developers and private clients to design contemporary living, office environments, hotels or retail spaces in a high-quality and versatile way with just one tile construction kit. The basic design of the series: travertine natural and expressive, finds an urban, timeless foundation in the simple yet multi-faceted concrete. Both are convincing as soloists and unfold their innovative power side by side in Solid Ground.

# **Combinatorics in perfection**

Beyond the aim of creating beautiful individual tiles, the objective of Solid Ground is to perfect the combinatorics in such a way that all elements, as part of overarching design ideas, always produce something unseen. Basic colors and current natural colors as well as a modular format system provide creative freedom. The overarching color concept is based on a finely graduated grey scale from Italian white to a warm Belgian grey and a cool Nordic grey. Intense colors such as red clay and mud green extend the spectrum in a warm and inviting direction, inspired by natural earth and clay colors.

#### **Tone-on-tone**

A total of 12 basic colors - 6 each for concrete look and travertine - form corresponding color pairs: here and on the following pages, the two designs in Red clay and Persian red come together to form a harmonious atmospheric unit. The formats can also be perfectly combined: The 30 x 60 cm basic tile as well as an expressive 5 x 15 cm mosaic and a bar format complement each other to create a balanced overall picture or set accents in the room. Additional generous dimensions of up to 120 x 120 cm convey solidity and elegance as the basic feeling of Solid Ground.