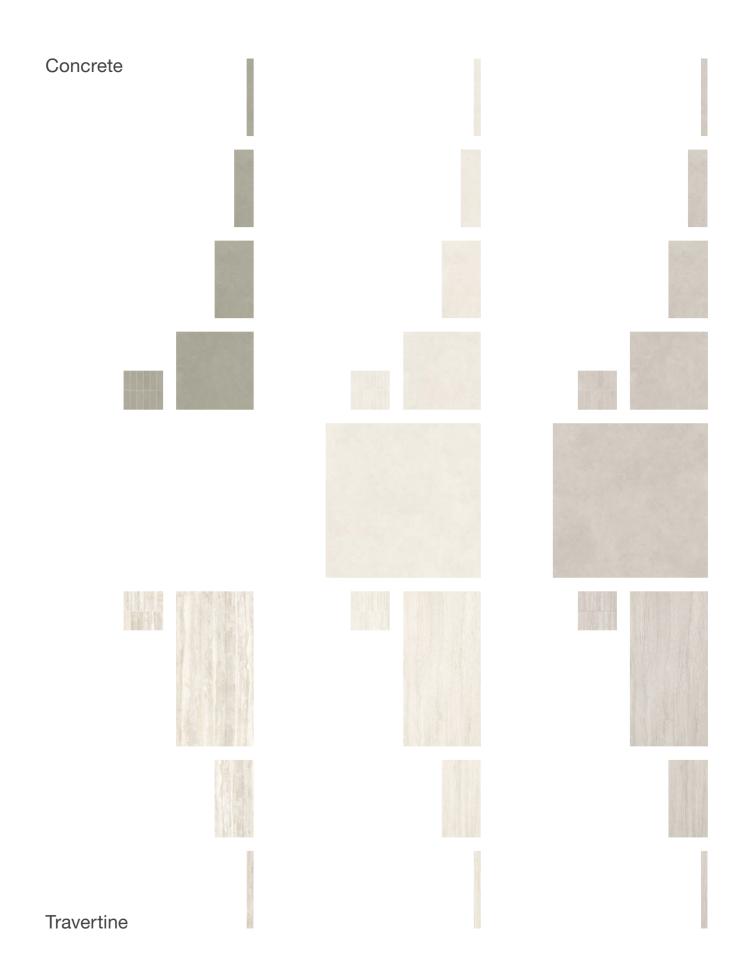

# **Combinatorics in perfection**

Beyond the aim of creating beautiful individual tiles, the objective of Solid Ground is to perfect the combinatorics in such a way that all elements, as part of overarching design ideas, always produce something unseen. Basic colors and current natural colors as well as a modular format system provide creative freedom. The overarching color concept is based on a finely graduated grey scale from Italian white to a warm Belgian grey and a cool Nordic grey. Intense colors such as red clay and mud green extend the spectrum in a warm and inviting direction, inspired by natural earth and clay colors.

#### **Tone-on-tone**

A total of 12 basic colors - 6 each for concrete look and travertine - form corresponding color pairs: here and on the following pages, the two designs in Red clay and Persian red come together to form a harmonious atmospheric unit. The formats can also be perfectly combined: The 30 x 60 cm basic tile as well as an expressive 5 x 15 cm mosaic and a bar format complement each other to create a balanced overall picture or set accents in the room. Additional generous dimensions of up to 120 x 120 cm convey solidity and elegance as the basic feeling of Solid Ground.