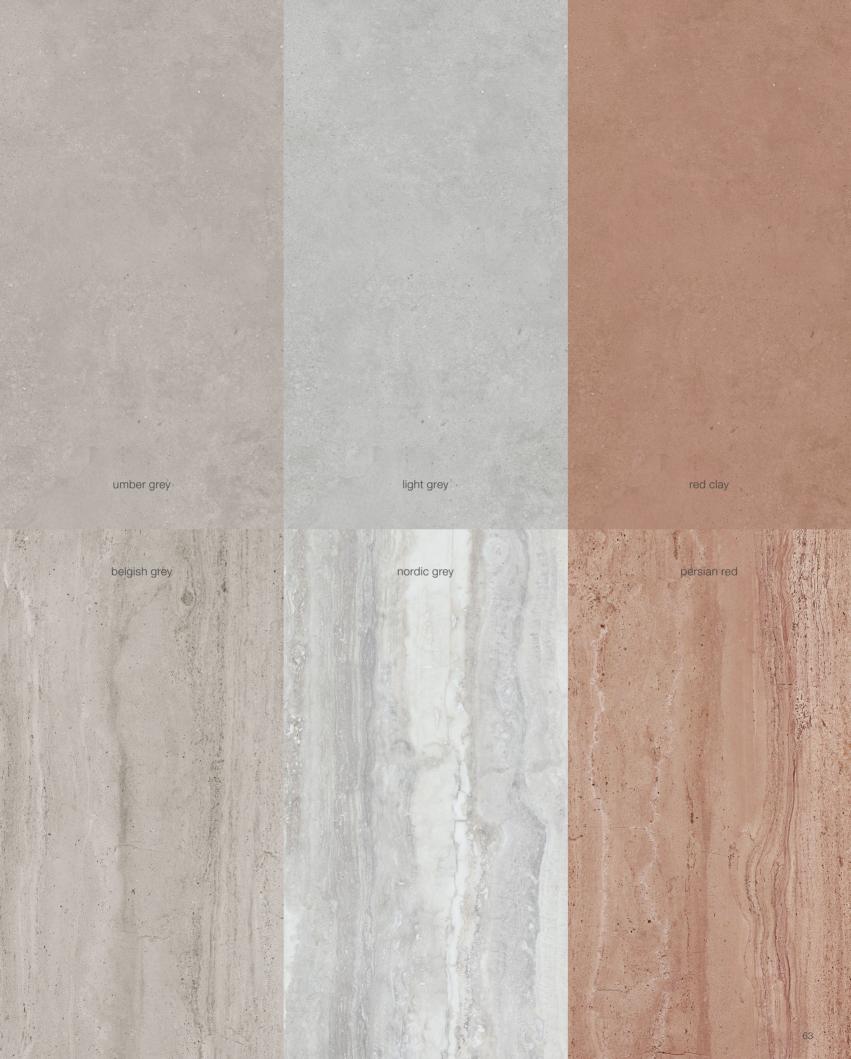

# **Combinatorics in perfection**

Beyond the aim of creating beautiful individual tiles, the objective of Solid Ground is to perfect the combinatorics in such a way that all elements, as part of overarching design ideas, always produce something unseen. Basic colors and current natural colors as well as a modular format system provide creative freedom. The overarching color concept is based on a finely graduated grey scale from Italian white to a warm Belgian grey and a cool Nordic grey. Intense colors such as red clay and mud green extend the spectrum in a warm and inviting direction, inspired by natural earth and clay colors.