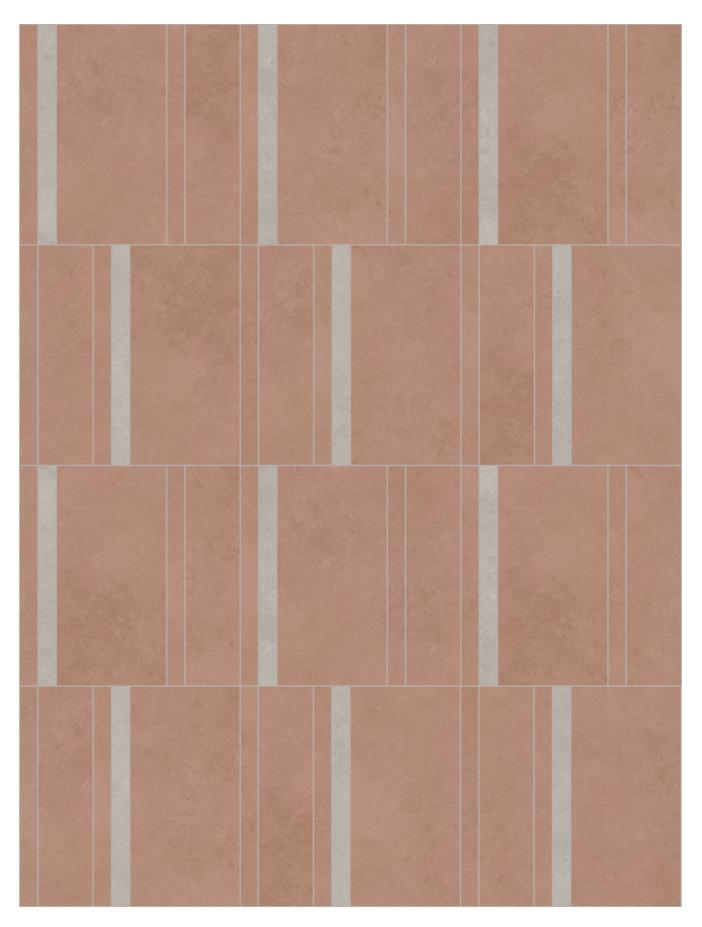

#### **Tone-on-tone**

A total of 12 basic colors - 6 each for concrete look and travertine - form corresponding color pairs: here and on the following pages, the two designs in Red clay and Persian red come together to form a harmonious atmospheric unit. The formats can also be perfectly combined: The 30 x 60 cm basic tile as well as an expressive 5 x 15 cm mosaic and a bar format complement each other to create a balanced overall picture or set accents in the room. Additional generous dimensions of up to 120 x 120 cm convey solidity and elegance as the basic feeling of Solid Ground.

Concrete 15x60 light grey, Concrete 30x60 light grey

Concrete 15x60 light grey, Travertin 30x60 nordic grey

Concrete 30x60 warm grey, Concrete 30x60 sand white, Concrete 15x60 red clay, Concrete 15x60 warm grey, Concrete 15x60 sand white