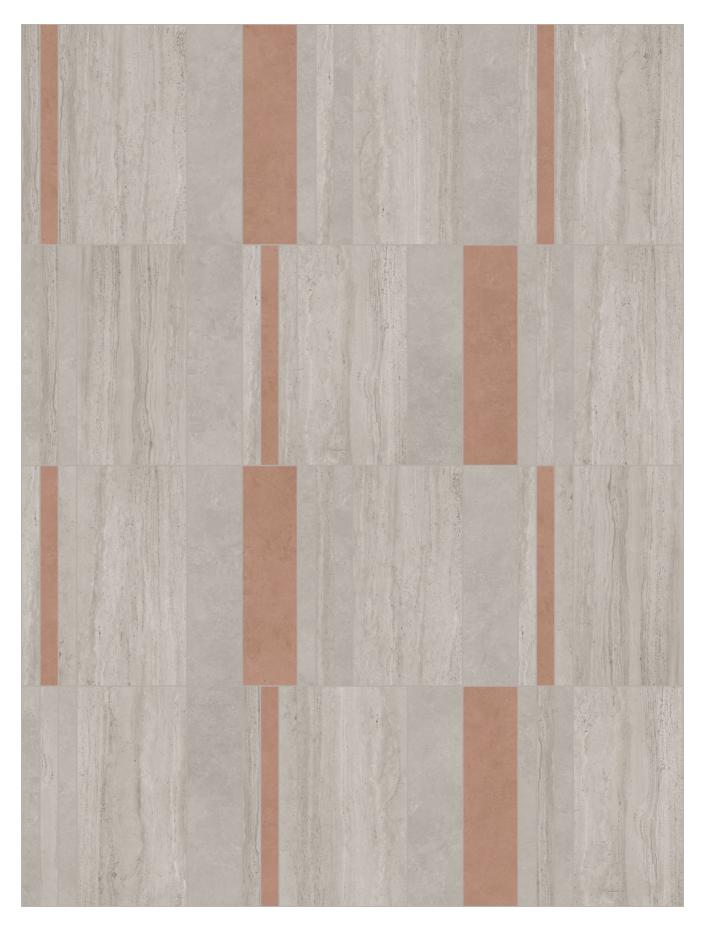

#### **Tone-on-tone**

A total of 12 basic colors - 6 each for concrete look and travertine - form corresponding color pairs: here and on the following pages, the two designs in Red clay and Persian red come together to form a harmonious atmospheric unit. The formats can also be perfectly combined: The 30 x 60 cm basic tile as well as an expressive 5 x 15 cm mosaic and a bar format complement each other to create a balanced overall picture or set accents in the room. Additional generous dimensions of up to 120 x 120 cm convey solidity and elegance as the basic feeling of Solid Ground.

Concrete 15x60 red clay, Concrete 15x60 umber grey

Concrete 5x60 red clay, Concrete 15x60 red clay, Concrete 30x60 red clay

Concrete 5x60 red clay, Concrete 15x60 red clay, Concrete 30x60 red clay

Concrete 5x60 umber grey, Concrete 5x60 red clay, Concrete 15x60 umber grey, Concrete 15x60 red clay, Travertin 5x60 belgish grey, Travertin 30x60 belgish grey

Concrete 5x60 umber grey, Concrete 5x60 red clay, Concrete 15x60 red clay, Concrete 30x60 red clay

Concrete 5x60 umber grey, Concrete 5x60 red clay, Concrete 5x60 mud green, Concrete 15x60 umber grey, Concrete 15x60 red clay, Concrete 30x60 red clay, Travertin 30x60 belgish grey

Concrete 5x60 red clay, Concrete 5x60 mud green, Concrete 15x60 umber grey, Concrete 30x60 red clay

Concrete 15x60 sand white, Concrete 60x60 sand white, Travertin 5x60 beach white, Travertin 30x60 beach white