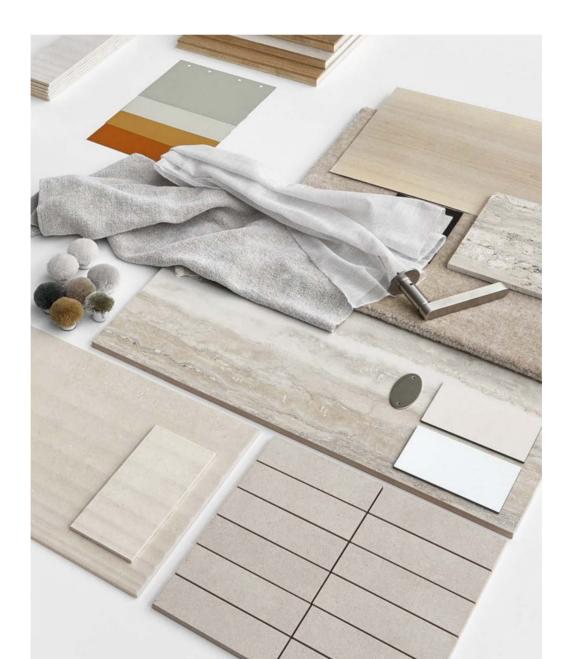

# **Combinatorics in perfection**

Beyond the aim of creating beautiful individual tiles, the objective of Solid Ground is to perfect the combinatorics in such a way that all elements, as part of overarching design ideas, always produce something unseen. Basic colors and current natural colors as well as a modular format system provide creative freedom. The overarching color concept is based on a finely graduated grey scale from Italian white to a warm Belgian grey and a cool Nordic grey. Intense colors such as red clay and mud green extend the spectrum in a warm and inviting direction, inspired by natural earth and clay colors.

#### **Tone-on-tone**

A total of 12 basic colors - 6 each for concrete look and travertine - form corresponding color pairs: here and on the following pages, the two designs in Red clay and Persian red come together to form a harmonious atmospheric unit. The formats can also be perfectly combined: The 30 x 60 cm basic tile as well as an expressive 5 x 15 cm mosaic and a bar format complement each other to create a balanced overall picture or set accents in the room. Additional generous dimensions of up to 120 x 120 cm convey solidity and elegance as the basic feeling of Solid Ground.