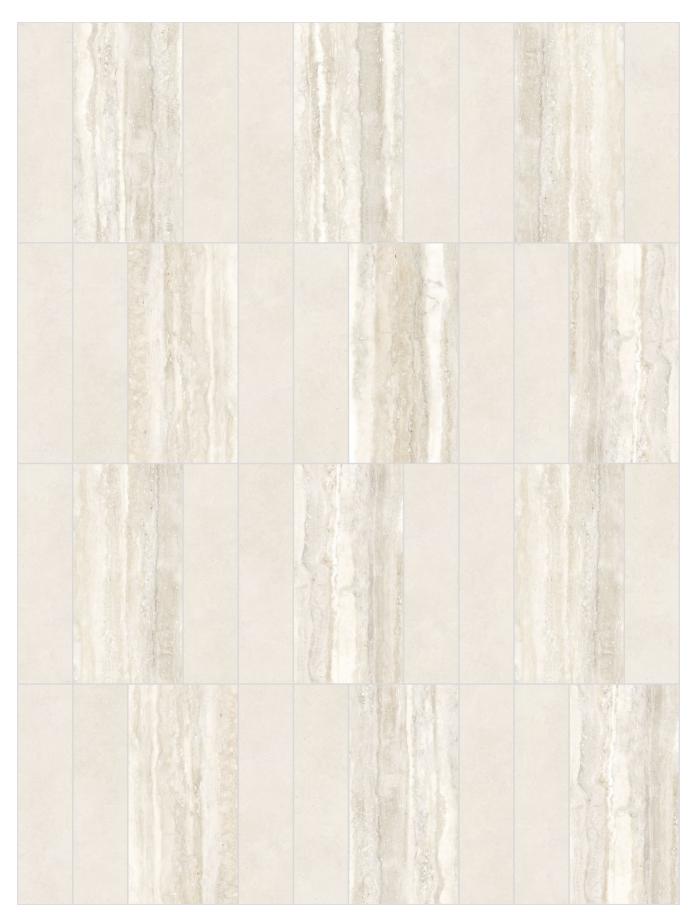

#### **Elegant and solid**

"Solid" - materials that are strong, massive and durable, timeless, authentic and pure. "Ground" - the basis and foundation on which we build and which creates trust. Literally a safe terrain for architects, planners, project developers and private clients to design contemporary living, office environments, hotels or retail spaces in a high-quality and versatile way with just one tile construction kit. The basic design of the series: travertine natural and expressive, finds an urban, timeless foundation in the simple yet multi-faceted concrete. Both are convincing as soloists and unfold their innovative power side by side in Solid Ground.

# **Combinatorics in perfection**

Beyond the aim of creating beautiful individual tiles, the objective of Solid Ground is to perfect the combinatorics in such a way that all elements, as part of overarching design ideas, always produce something unseen. Basic colors and current natural colors as well as a modular format system provide creative freedom. The overarching color concept is based on a finely graduated grey scale from Italian white to a warm Belgian grey and a cool Nordic grey. Intense colors such as red clay and mud green extend the spectrum in a warm and inviting direction, inspired by natural earth and clay colors.

#### **Tone-on-tone**

A total of 12 basic colors - 6 each for concrete look and travertine - form corresponding color pairs: here and on the following pages, the two designs in Red clay and Persian red come together to form a harmonious atmospheric unit. The formats can also be perfectly combined: The 30 x 60 cm basic tile as well as an expressive 5 x 15 cm mosaic and a bar format complement each other to create a balanced overall picture or set accents in the room. Additional generous dimensions of up to 120 x 120 cm convey solidity and elegance as the basic feeling of Solid Ground.