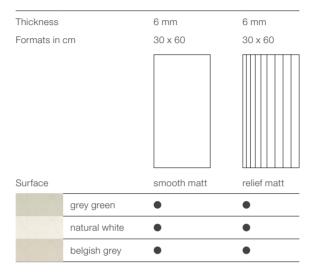

### Gentle wave

The principle of perfectly conceived combinations also applies to the wall: with a smooth and a relief surface, the matt stoneware tiles in 30 x 60 cm format match perfectly with each other and with the grained travertine look of the floor tiles.

With its three-dimensional surface structure, the fine wave profile creates an additional haptic layer without being obtrusive. And, depending on the laying technique, creates playfully subtle images. The wall tiles in 3 light shades - grey green, natural white and Belgian grey - match the color matrix of the floor tiles.

grey green relief

natural white relief

belgish grey relief

grey green smooth

natural white smooth

belgish grey smooth