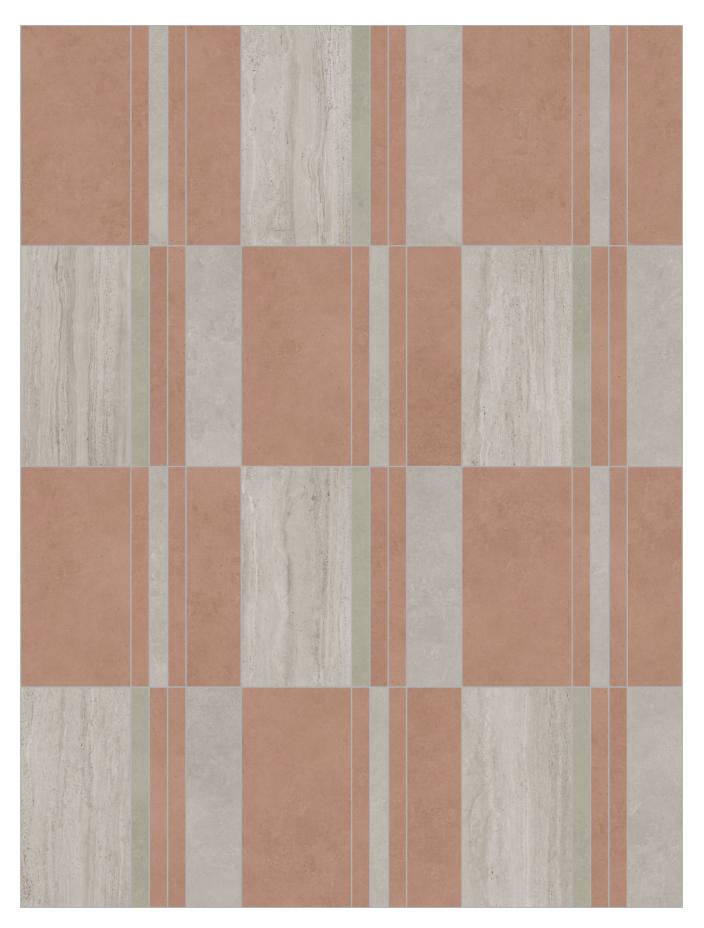

Concrete 15x60 sand white, Travertin 30x60 beach white

Concrete 15x60 warm grey, Concrete 30x60 warm grey

Concrete 15x60 umber grey, Travertin 30x60 belgish grey

Concrete 15x60 light grey, Concrete 15x60 sand white, Concrete 60x60 warm grey, Travertin 30x60 urban grey

Concrete 15x60 warm grey, Concrete 60x60 warm grey, Travertin 30x60 urban grey

Concrete 15x60 sand white, Concrete 15x60 light grey, Travertin 30x60 nordic grey

Concrete 5x60 light grey, Concrete 5x60 warm grey, Concrete 5x60 sand white, Travertin 30x60 nordic grey