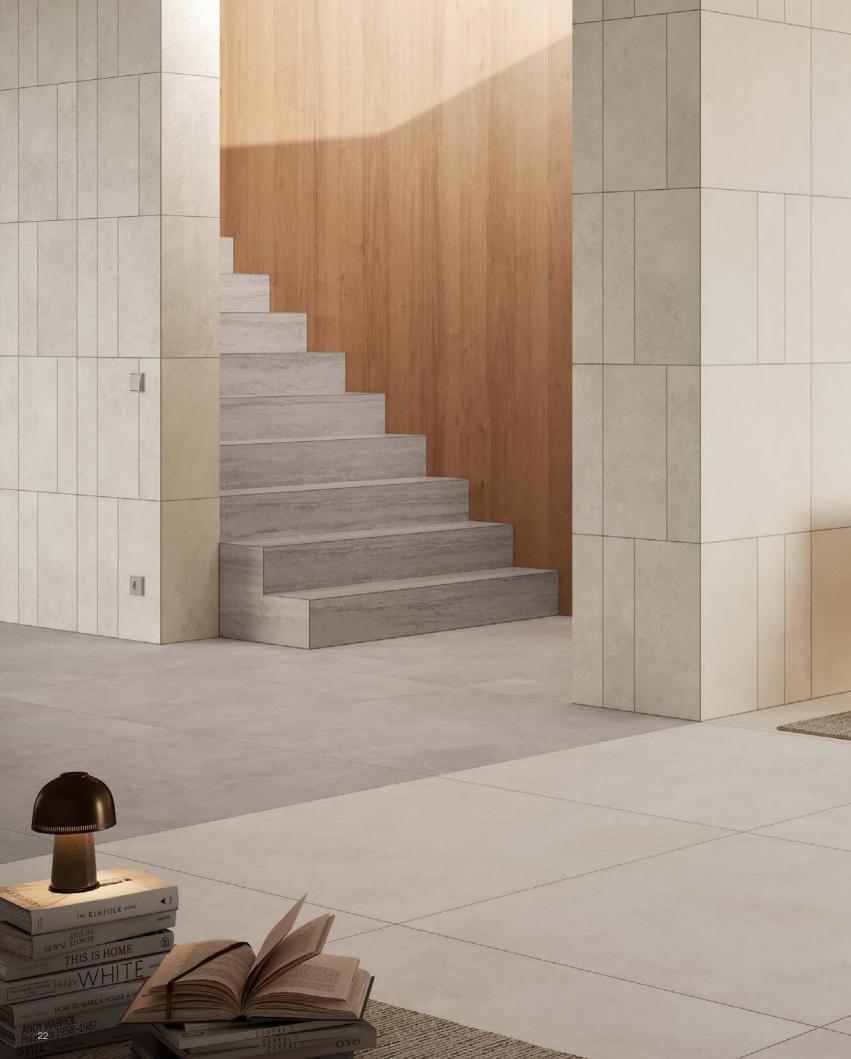

### The color grey

Holism, urban sophistication and high-quality design characterise Hadi Teherani's architecture. Solid Ground is a collection that is based on architectural standards and covers the entire range of applications in its compactness. The different shades of the finely graduated grey scale interact to create structure and zoning and subtly delineate different areas of use. The 145 cm wide travertine stair tread included in the collection offers further scope for a complex design. To summarise: good design is not only beautiful to look at, it is also functional in every respect.

#### **Tone-on-tone**

A total of 12 basic colors - 6 each for concrete look and travertine - form corresponding color pairs: here and on the following pages, the two designs in Red clay and Persian red come together to form a harmonious atmospheric unit. The formats can also be perfectly combined: The 30 x 60 cm basic tile as well as an expressive 5 x 15 cm mosaic and a bar format complement each other to create a balanced overall picture or set accents in the room. Additional generous dimensions of up to 120 x 120 cm convey solidity and elegance as the basic feeling of Solid Ground.