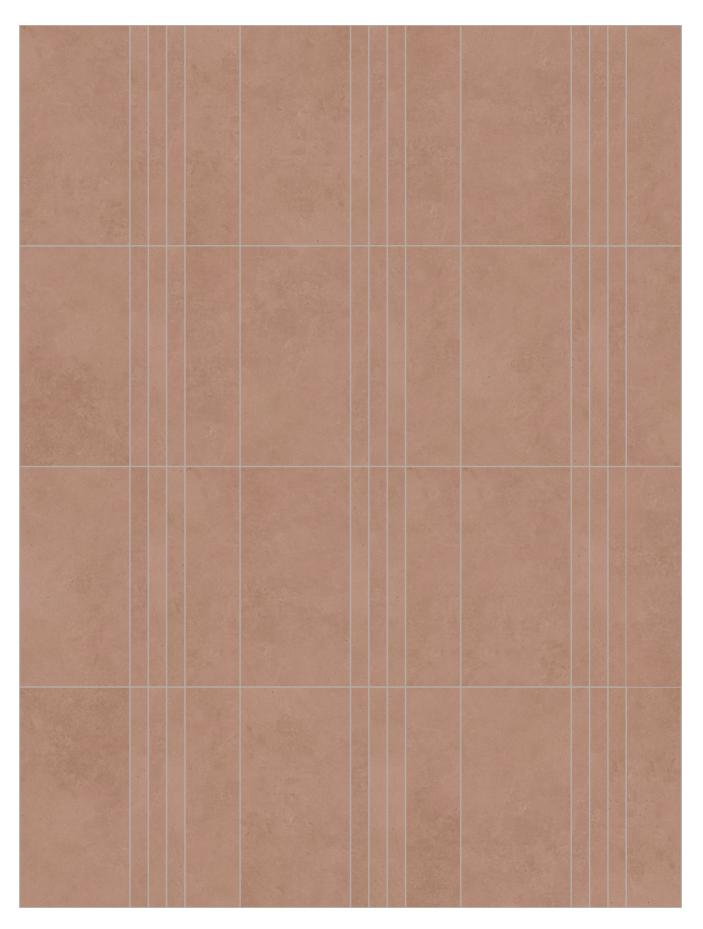

#### **Tone-on-tone**

A total of 12 basic colors - 6 each for concrete look and travertine - form corresponding color pairs: here and on the following pages, the two designs in Red clay and Persian red come together to form a harmonious atmospheric unit. The formats can also be perfectly combined: The 30 x 60 cm basic tile as well as an expressive 5 x 15 cm mosaic and a bar format complement each other to create a balanced overall picture or set accents in the room. Additional generous dimensions of up to 120 x 120 cm convey solidity and elegance as the basic feeling of Solid Ground.

Concrete 15x60 red clay, Concrete 15x60 umber grey

Concrete 5x60 red clay, Concrete 15x60 red clay, Concrete 30x60 red clay

Concrete 5x60 red clay, Concrete 15x60 red clay, Concrete 30x60 red clay

Concrete 5x60 umber grey, Concrete 5x60 red clay, Concrete 15x60 umber grey, Concrete 15x60 red clay, Travertin 5x60 belgish grey, Travertin 30x60 belgish grey

Concrete 5x60 umber grey, Concrete 5x60 red clay, Concrete 15x60 red clay, Concrete 30x60 red clay

Concrete 5x60 umber grey, Concrete 5x60 red clay, Concrete 5x60 mud green, Concrete 15x60 umber grey, Concrete 15x60 red clay, Concrete 30x60 red clay, Travertin 30x60 belgish grey