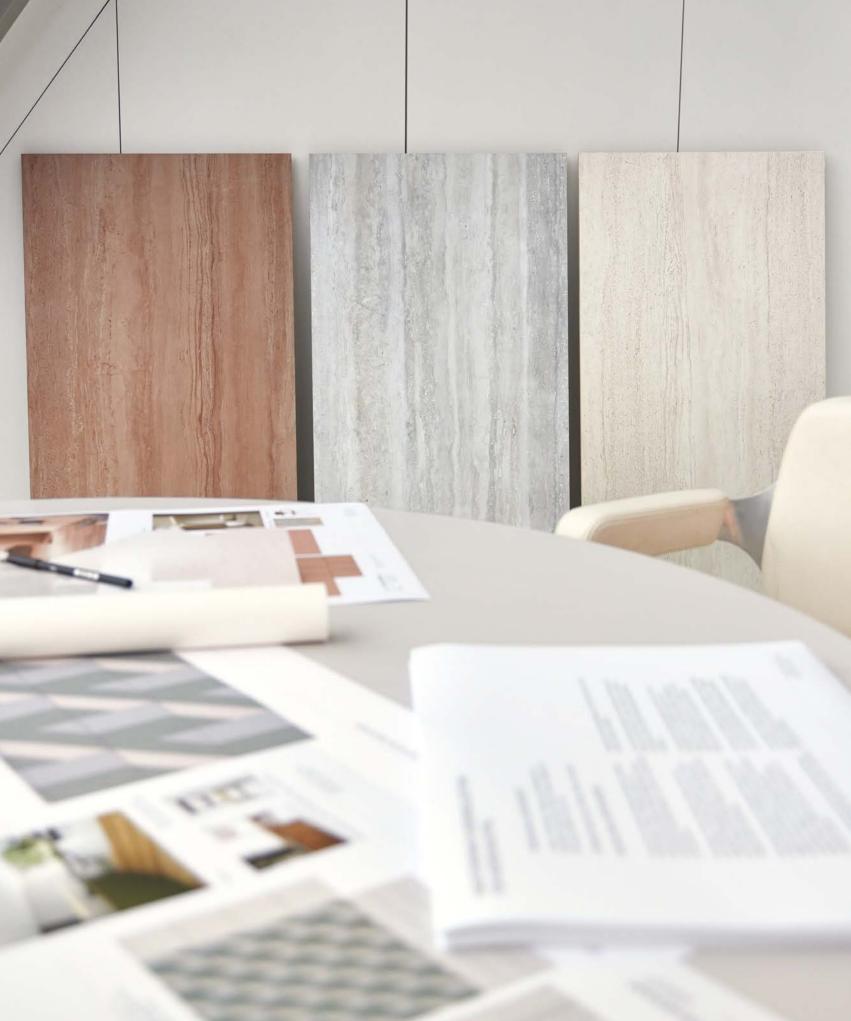

# **Combinatorics in perfection**

Beyond the aim of creating beautiful individual tiles, the objective of Solid Ground is to perfect the combinatorics in such a way that all elements, as part of overarching design ideas, always produce something unseen. Basic colors and current natural colors as well as a modular format system provide creative freedom. The overarching color concept is based on a finely graduated grey scale from Italian white to a warm Belgian grey and a cool Nordic grey. Intense colors such as red clay and mud green extend the spectrum in a warm and inviting direction, inspired by natural earth and clay colors.

#### **Tone-on-tone**

A total of 12 basic colors - 6 each for concrete look and travertine - form corresponding color pairs: here and on the following pages, the two designs in Red clay and Persian red come together to form a harmonious atmospheric unit. The formats can also be perfectly combined: The 30 x 60 cm basic tile as well as an expressive 5 x 15 cm mosaic and a bar format complement each other to create a balanced overall picture or set accents in the room. Additional generous dimensions of up to 120 x 120 cm convey solidity and elegance as the basic feeling of Solid Ground.

### The color grey

Holism, urban sophistication and high-quality design characterise Hadi Teherani's architecture. Solid Ground is a collection that is based on architectural standards and covers the entire range of applications in its compactness. The different shades of the finely graduated grey scale interact to create structure and zoning and subtly delineate different areas of use. The 145 cm wide travertine stair tread included in the collection offers further scope for a complex design. To summarise: good design is not only beautiful to look at, it is also functional in every respect.