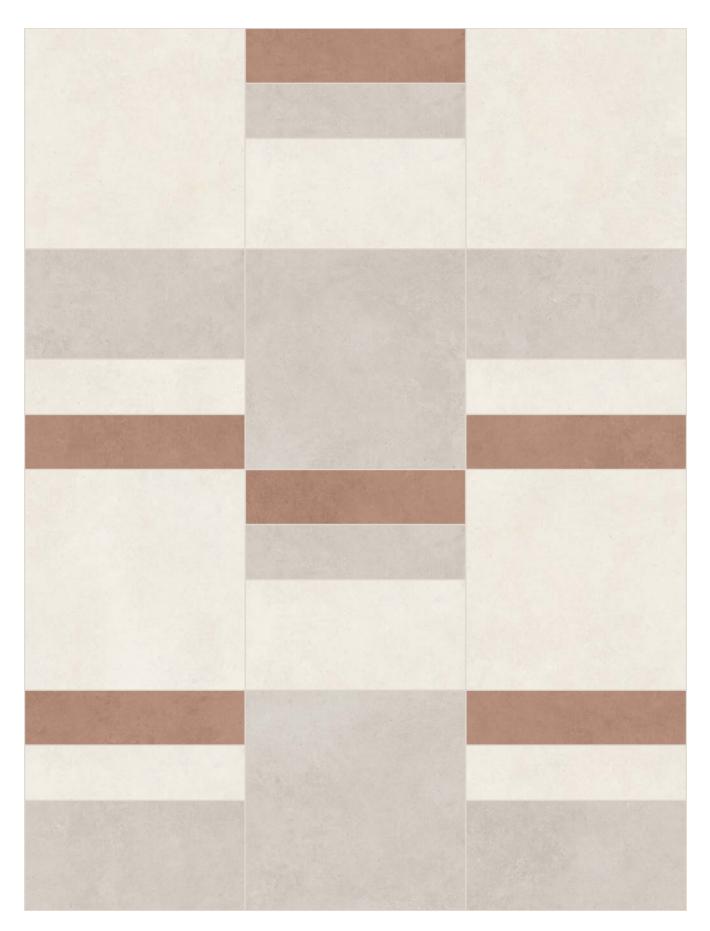

#### **Tone-on-tone**

A total of 12 basic colors - 6 each for concrete look and travertine - form corresponding color pairs: here and on the following pages, the two designs in Red clay and Persian red come together to form a harmonious atmospheric unit. The formats can also be perfectly combined: The 30 x 60 cm basic tile as well as an expressive 5 x 15 cm mosaic and a bar format complement each other to create a balanced overall picture or set accents in the room. Additional generous dimensions of up to 120 x 120 cm convey solidity and elegance as the basic feeling of Solid Ground.

Concrete 15x60 red clay, Concrete 15x60 umber grey

Concrete 5x60 red clay, Concrete 15x60 red clay, Concrete 30x60 red clay

Concrete 5x60 red clay, Concrete 15x60 red clay, Concrete 30x60 red clay

Concrete 5x60 umber grey, Concrete 5x60 red clay, Concrete 15x60 umber grey, Concrete 15x60 red clay, Travertin 5x60 belgish grey, Travertin 30x60 belgish grey

Concrete 5x60 umber grey, Concrete 5x60 red clay, Concrete 15x60 red clay, Concrete 30x60 red clay

Concrete 5x60 umber grey, Concrete 5x60 red clay, Concrete 5x60 mud green, Concrete 15x60 umber grey, Concrete 15x60 red clay, Concrete 30x60 red clay, Travertin 30x60 belgish grey