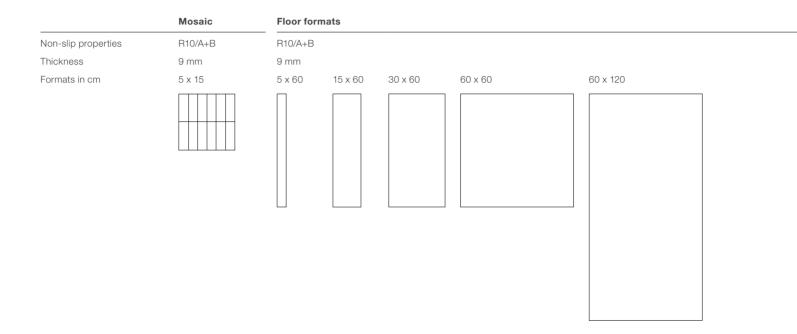

#### **Tone-on-tone**

A total of 12 basic colors - 6 each for concrete look and travertine - form corresponding color pairs: here and on the following pages, the two designs in Red clay and Persian red come together to form a harmonious atmospheric unit. The formats can also be perfectly combined: The 30 x 60 cm basic tile as well as an expressive 5 x 15 cm mosaic and a bar format complement each other to create a balanced overall picture or set accents in the room. Additional generous dimensions of up to 120 x 120 cm convey solidity and elegance as the basic feeling of Solid Ground.

• = Standard range \* = Make-to-order production: return and/or cancellation of ordered products not possible

|           | Stair Tile<br>with grooves | Stair Tile<br>with bevel | Riser    | Skirting,<br>rounded |
|-----------|----------------------------|--------------------------|----------|----------------------|
|           | R10/A+B                    | R10/A+B                  | R10/A+B  | -                    |
|           | 9 mm                       | 10,5 mm                  | 10,5 mm  | 9 mm                 |
| 120 x 120 | 30 × 60                    | 31 x 145                 | 28 x 145 | 7 x 60               |
|           |                            |                          |          |                      |