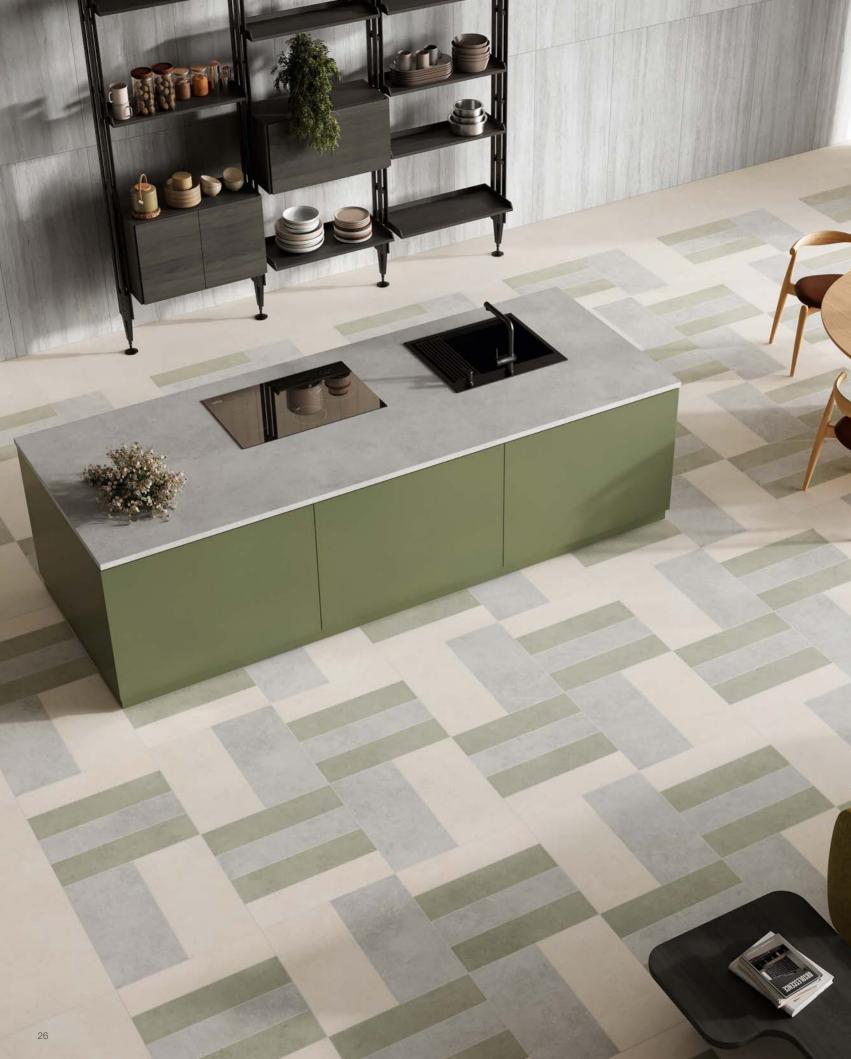

# Innovative, iconic, unique

The intelligent combinability of the individual elements in the collection means that something unique is always created from your own imagination. Our "Typicals" on the following pages demonstrate just how versatile and innovative the various designs, colors and formats can be combined and designed. Let yourself be inspired by a whole series of ideas and sample examples for kitchens, corridors, shops and much more. With Solid Ground from Agrob Buchtal, there are no limits to creativity.

#### **Tone-on-tone**

A total of 12 basic colors - 6 each for concrete look and travertine - form corresponding color pairs: here and on the following pages, the two designs in Red clay and Persian red come together to form a harmonious atmospheric unit. The formats can also be perfectly combined: The 30 x 60 cm basic tile as well as an expressive 5 x 15 cm mosaic and a bar format complement each other to create a balanced overall picture or set accents in the room. Additional generous dimensions of up to 120 x 120 cm convey solidity and elegance as the basic feeling of Solid Ground.