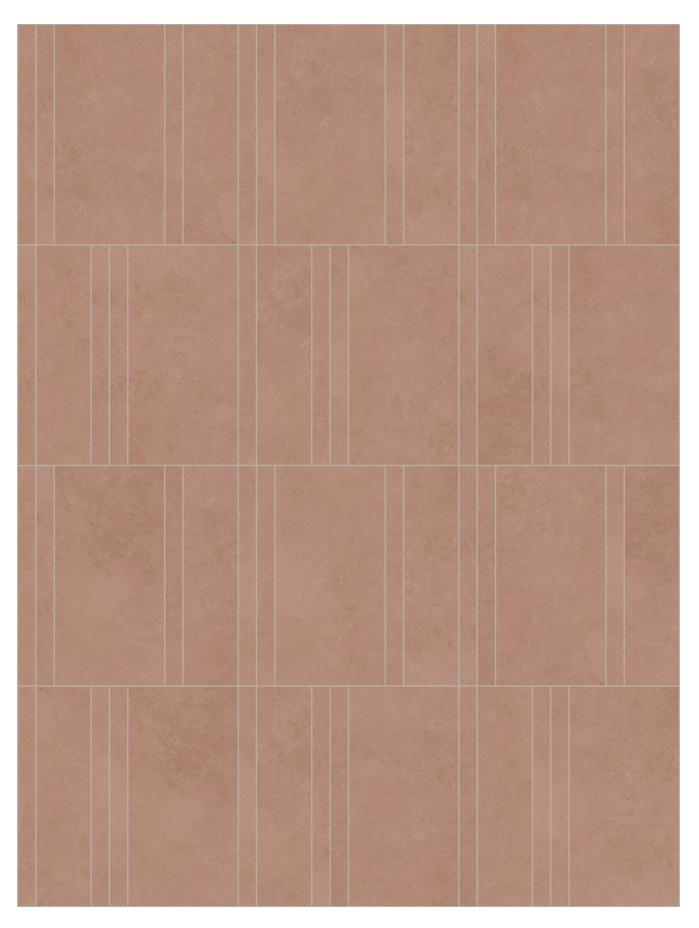

#### **Tone-on-tone**

A total of 12 basic colors - 6 each for concrete look and travertine - form corresponding color pairs: here and on the following pages, the two designs in Red clay and Persian red come together to form a harmonious atmospheric unit. The formats can also be perfectly combined: The 30 x 60 cm basic tile as well as an expressive 5 x 15 cm mosaic and a bar format complement each other to create a balanced overall picture or set accents in the room. Additional generous dimensions of up to 120 x 120 cm convey solidity and elegance as the basic feeling of Solid Ground.

Concrete 15x60 red clay, Concrete 15x60 umber grey

Concrete 5x60 red clay, Concrete 15x60 red clay, Concrete 30x60 red clay

Concrete 5x60 red clay, Concrete 15x60 red clay, Concrete 30x60 red clay

Concrete 5x60 umber grey, Concrete 5x60 red clay, Concrete 15x60 umber grey, Concrete 15x60 red clay, Travertin 5x60 belgish grey, Travertin 30x60 belgish grey

Concrete 5x60 umber grey, Concrete 5x60 red clay, Concrete 15x60 red clay, Concrete 30x60 red clay

Concrete 5x60 umber grey, Concrete 5x60 red clay, Concrete 5x60 mud green, Concrete 15x60 umber grey, Concrete 15x60 red clay, Concrete 30x60 red clay, Travertin 30x60 belgish grey