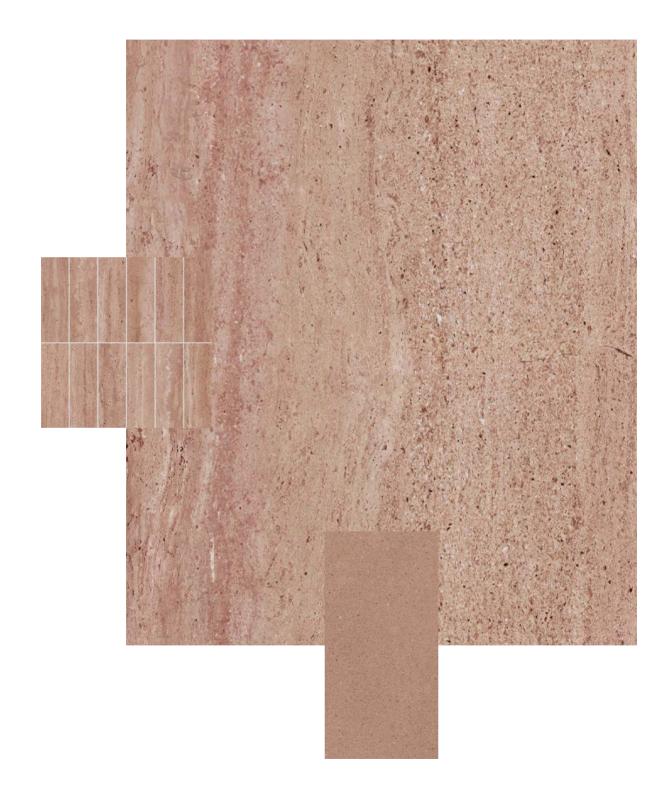

#### **Tone-on-tone**

A total of 12 basic colors - 6 each for concrete look and travertine - form corresponding color pairs: here and on the following pages, the two designs in Red clay and Persian red come together to form a harmonious atmospheric unit. The formats can also be perfectly combined: The 30 x 60 cm basic tile as well as an expressive 5 x 15 cm mosaic and a bar format complement each other to create a balanced overall picture or set accents in the room. Additional generous dimensions of up to 120 x 120 cm convey solidity and elegance as the basic feeling of Solid Ground.