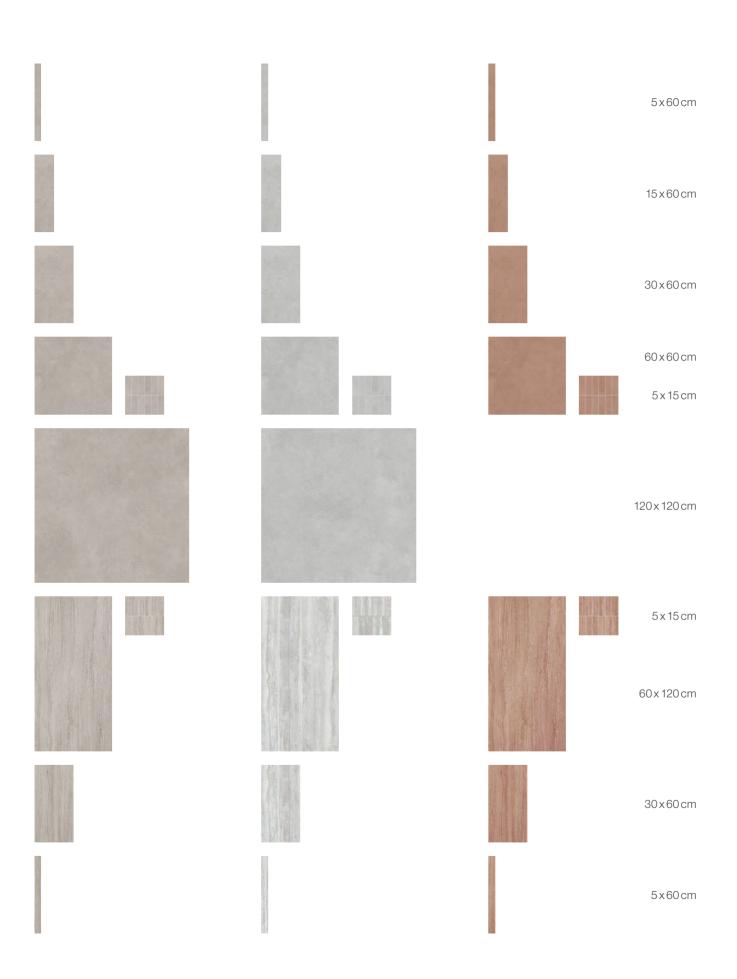

#### **Tone-on-tone**

A total of 12 basic colors - 6 each for concrete look and travertine - form corresponding color pairs: here and on the following pages, the two designs in Red clay and Persian red come together to form a harmonious atmospheric unit. The formats can also be perfectly combined: The 30 x 60 cm basic tile as well as an expressive 5 x 15 cm mosaic and a bar format complement each other to create a balanced overall picture or set accents in the room. Additional generous dimensions of up to 120 x 120 cm convey solidity and elegance as the basic feeling of Solid Ground.