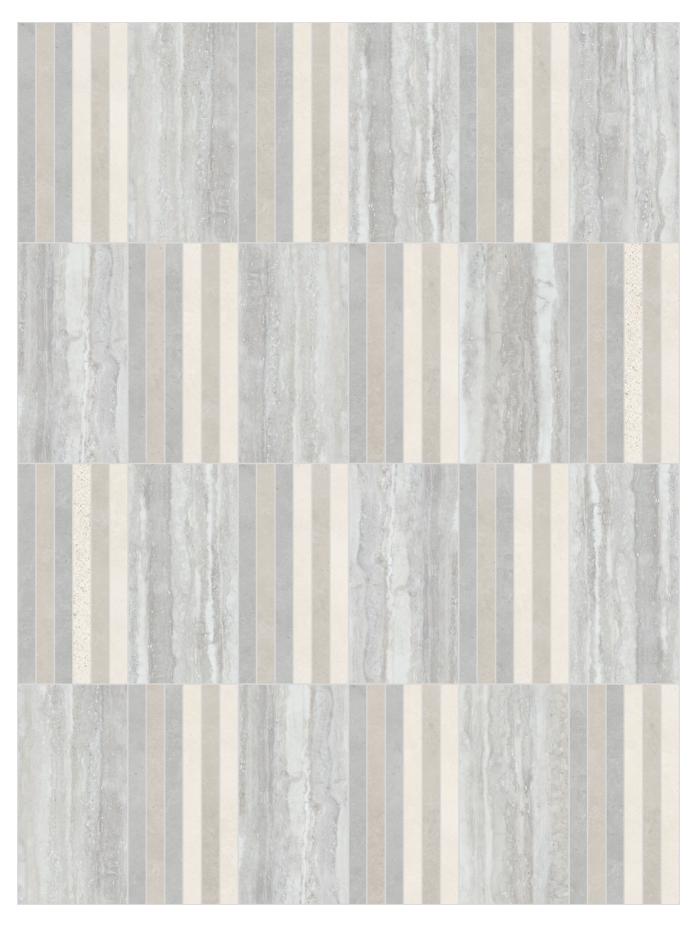

#### **Tone-on-tone**

A total of 12 basic colors - 6 each for concrete look and travertine - form corresponding color pairs: here and on the following pages, the two designs in Red clay and Persian red come together to form a harmonious atmospheric unit. The formats can also be perfectly combined: The 30 x 60 cm basic tile as well as an expressive 5 x 15 cm mosaic and a bar format complement each other to create a balanced overall picture or set accents in the room. Additional generous dimensions of up to 120 x 120 cm convey solidity and elegance as the basic feeling of Solid Ground.

# **Combinatorics in perfection**

Beyond the aim of creating beautiful individual tiles, the objective of Solid Ground is to perfect the combinatorics in such a way that all elements, as part of overarching design ideas, always produce something unseen. Basic colors and current natural colors as well as a modular format system provide creative freedom. The overarching color concept is based on a finely graduated grey scale from Italian white to a warm Belgian grey and a cool Nordic grey. Intense colors such as red clay and mud green extend the spectrum in a warm and inviting direction, inspired by natural earth and clay colors.