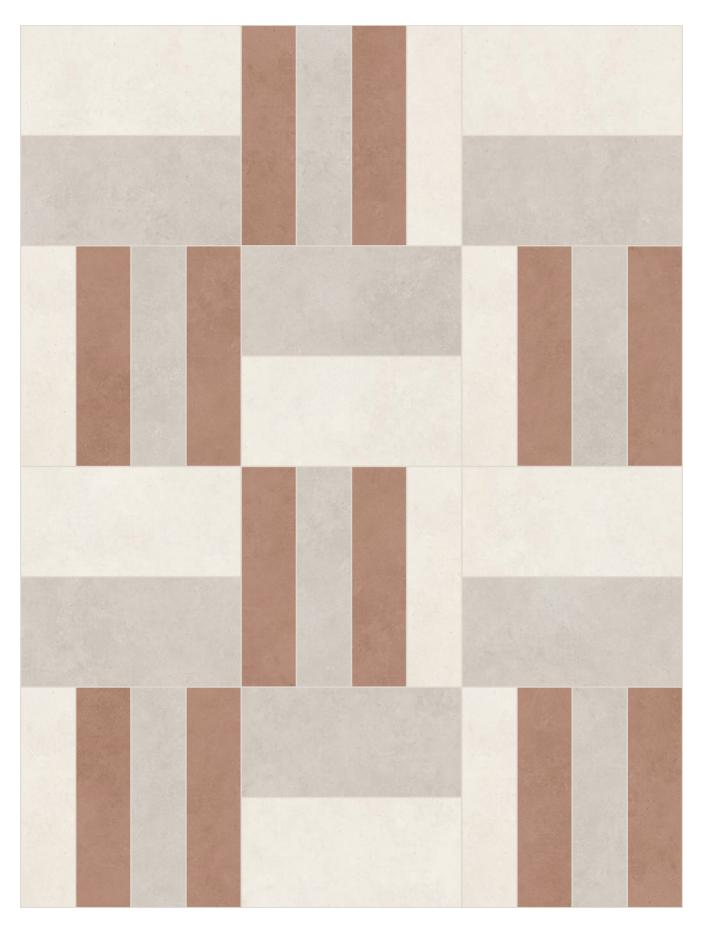

#### **Tone-on-tone**

A total of 12 basic colors - 6 each for concrete look and travertine - form corresponding color pairs: here and on the following pages, the two designs in Red clay and Persian red come together to form a harmonious atmospheric unit. The formats can also be perfectly combined: The 30 x 60 cm basic tile as well as an expressive 5 x 15 cm mosaic and a bar format complement each other to create a balanced overall picture or set accents in the room. Additional generous dimensions of up to 120 x 120 cm convey solidity and elegance as the basic feeling of Solid Ground.

# **Combinatorics in perfection**

Beyond the aim of creating beautiful individual tiles, the objective of Solid Ground is to perfect the combinatorics in such a way that all elements, as part of overarching design ideas, always produce something unseen. Basic colors and current natural colors as well as a modular format system provide creative freedom. The overarching color concept is based on a finely graduated grey scale from Italian white to a warm Belgian grey and a cool Nordic grey. Intense colors such as red clay and mud green extend the spectrum in a warm and inviting direction, inspired by natural earth and clay colors.