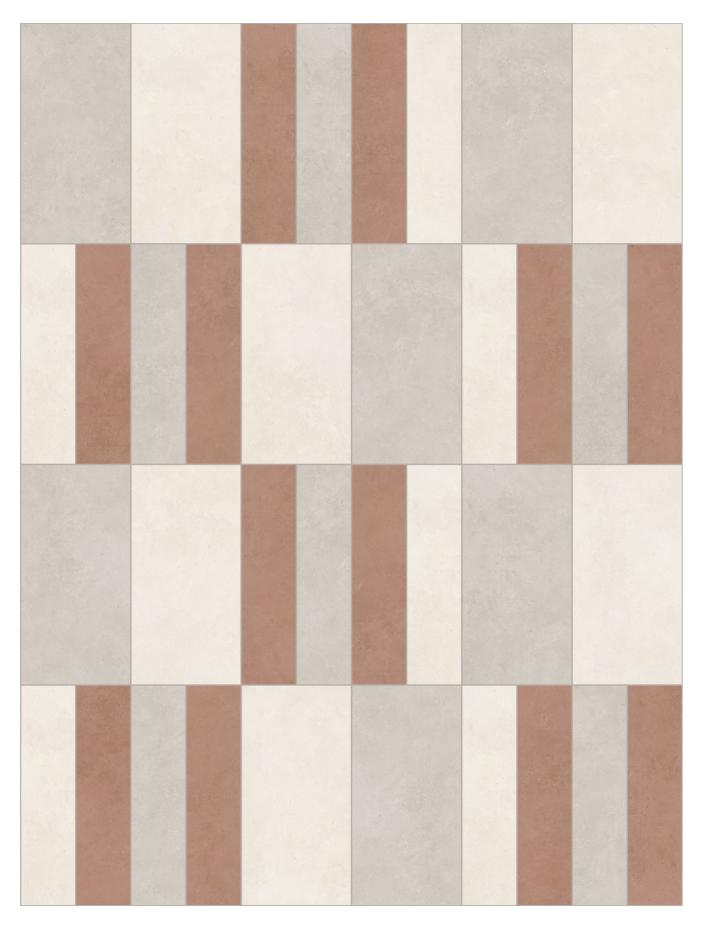

#### **Tone-on-tone**

A total of 12 basic colors - 6 each for concrete look and travertine - form corresponding color pairs: here and on the following pages, the two designs in Red clay and Persian red come together to form a harmonious atmospheric unit. The formats can also be perfectly combined: The 30 x 60 cm basic tile as well as an expressive 5 x 15 cm mosaic and a bar format complement each other to create a balanced overall picture or set accents in the room. Additional generous dimensions of up to 120 x 120 cm convey solidity and elegance as the basic feeling of Solid Ground.

Concrete 15x60 red clay, Concrete 15x60 umber grey

Concrete 5x60 red clay, Concrete 15x60 red clay, Concrete 30x60 red clay

Concrete 5x60 red clay, Concrete 15x60 red clay, Concrete 30x60 red clay

Concrete 5x60 umber grey, Concrete 5x60 red clay, Concrete 15x60 umber grey, Concrete 15x60 red clay, Travertin 5x60 belgish grey, Travertin 30x60 belgish grey

Concrete 5x60 umber grey, Concrete 5x60 red clay, Concrete 15x60 red clay, Concrete 30x60 red clay

Concrete 5x60 umber grey, Concrete 5x60 red clay, Concrete 5x60 mud green, Concrete 15x60 umber grey, Concrete 15x60 red clay, Concrete 30x60 red clay, Travertin 30x60 belgish grey