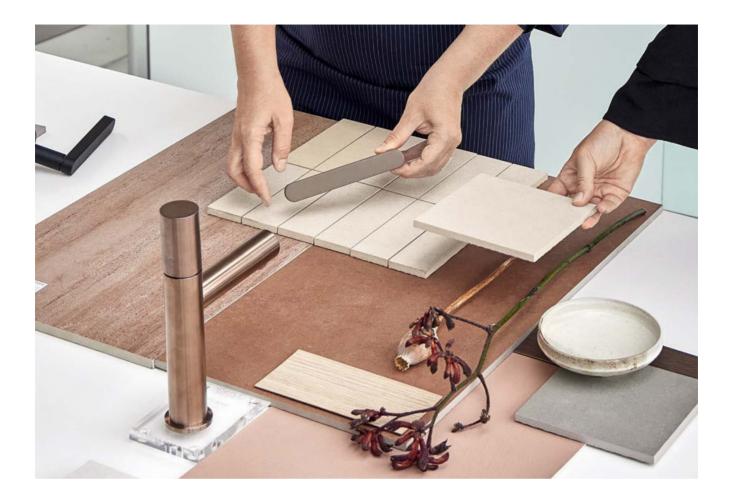

# **Combinatorics in perfection**

Beyond the aim of creating beautiful individual tiles, the objective of Solid Ground is to perfect the combinatorics in such a way that all elements, as part of overarching design ideas, always produce something unseen. Basic colors and current natural colors as well as a modular format system provide creative freedom. The overarching color concept is based on a finely graduated grey scale from Italian white to a warm Belgian grey and a cool Nordic grey. Intense colors such as red clay and mud green extend the spectrum in a warm and inviting direction, inspired by natural earth and clay colors.

#### **Tone-on-tone**

A total of 12 basic colors - 6 each for concrete look and travertine - form corresponding color pairs: here and on the following pages, the two designs in Red clay and Persian red come together to form a harmonious atmospheric unit. The formats can also be perfectly combined: The 30 x 60 cm basic tile as well as an expressive 5 x 15 cm mosaic and a bar format complement each other to create a balanced overall picture or set accents in the room. Additional generous dimensions of up to 120 x 120 cm convey solidity and elegance as the basic feeling of Solid Ground.