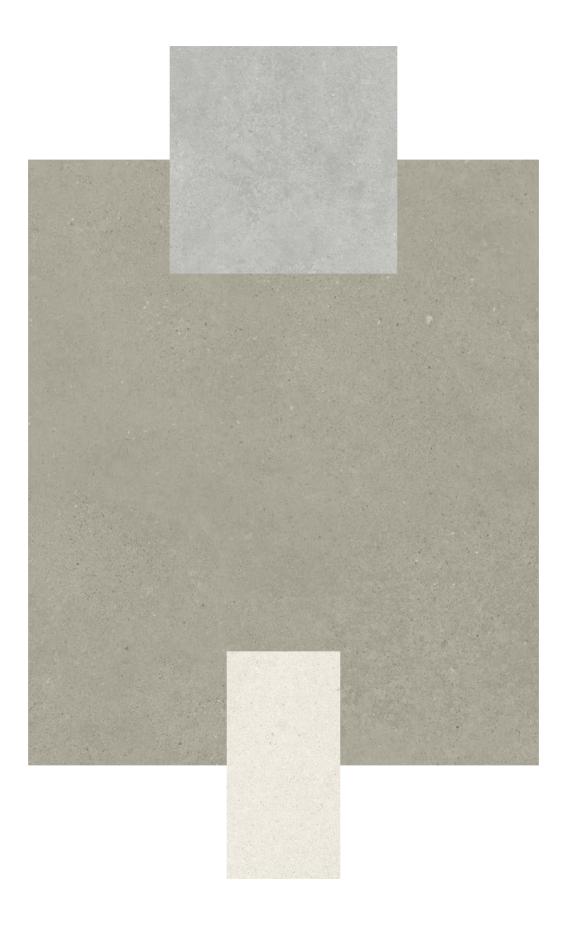

# **Combinatorics in perfection**

Beyond the aim of creating beautiful individual tiles, the objective of Solid Ground is to perfect the combinatorics in such a way that all elements, as part of overarching design ideas, always produce something unseen. Basic colors and current natural colors as well as a modular format system provide creative freedom. The overarching color concept is based on a finely graduated grey scale from Italian white to a warm Belgian grey and a cool Nordic grey. Intense colors such as red clay and mud green extend the spectrum in a warm and inviting direction, inspired by natural earth and clay colors.

#### **Tone-on-tone**

A total of 12 basic colors - 6 each for concrete look and travertine - form corresponding color pairs: here and on the following pages, the two designs in Red clay and Persian red come together to form a harmonious atmospheric unit. The formats can also be perfectly combined: The 30 x 60 cm basic tile as well as an expressive 5 x 15 cm mosaic and a bar format complement each other to create a balanced overall picture or set accents in the room. Additional generous dimensions of up to 120 x 120 cm convey solidity and elegance as the basic feeling of Solid Ground.