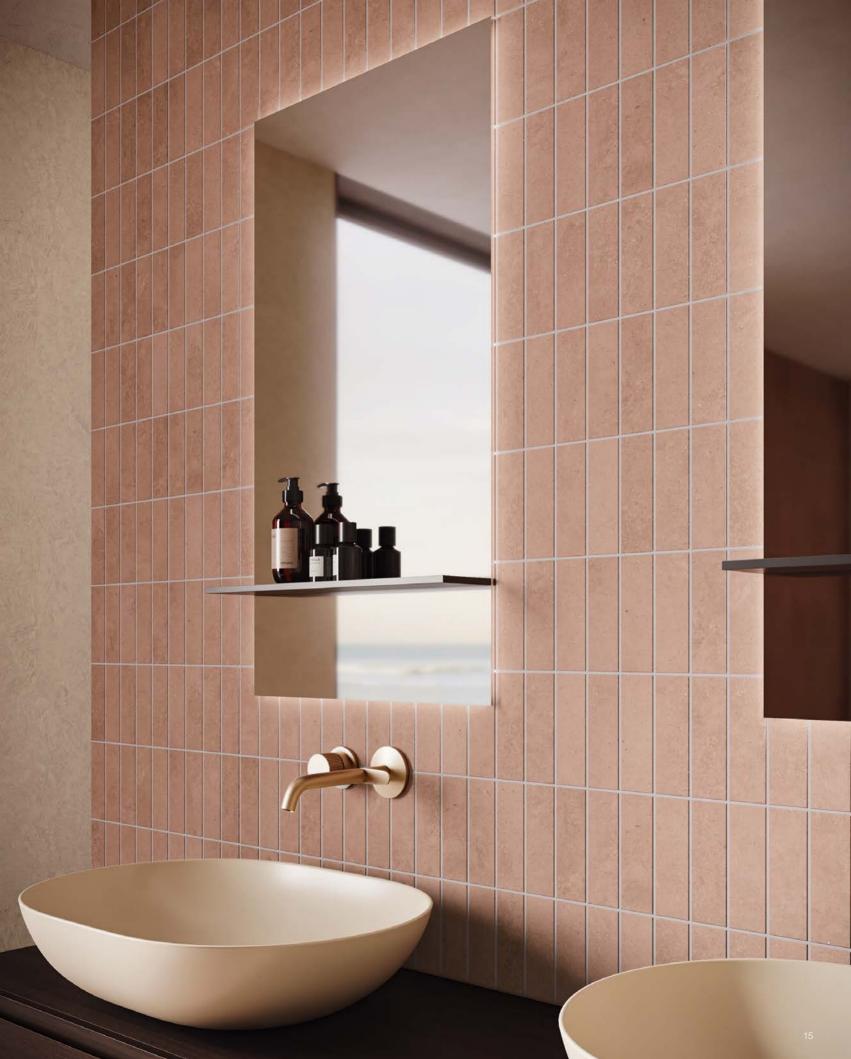

### Gentle wave

The principle of perfectly conceived combinations also applies to the wall: with a smooth and a relief surface, the matt stoneware tiles in 30 x 60 cm format match perfectly with each other and with the grained travertine look of the floor tiles.

With its three-dimensional surface structure, the fine wave profile creates an additional haptic layer without being obtrusive. And, depending on the laying technique, creates playfully subtle images. The wall tiles in 3 light shades - grey green, natural white and Belgian grey - match the color matrix of the floor tiles.