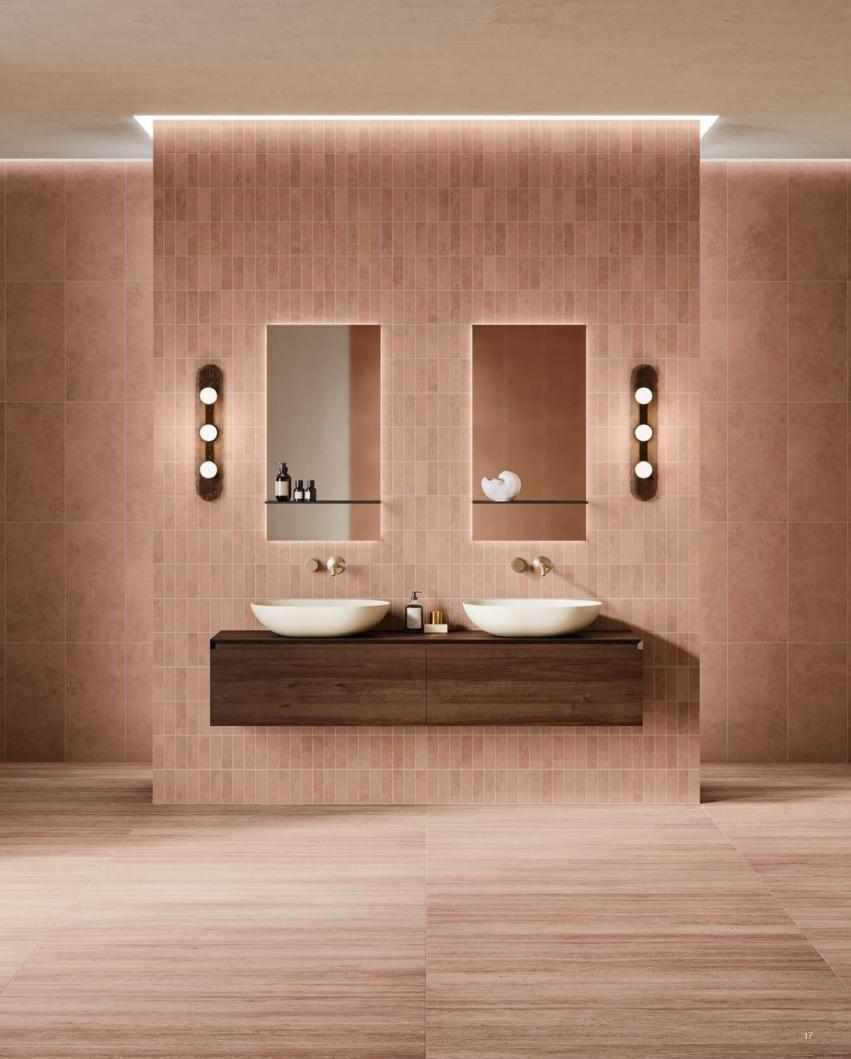

#### **Tone-on-tone**

A total of 12 basic colors - 6 each for concrete look and travertine - form corresponding color pairs: here and on the following pages, the two designs in Red clay and Persian red come together to form a harmonious atmospheric unit. The formats can also be perfectly combined: The 30 x 60 cm basic tile as well as an expressive 5 x 15 cm mosaic and a bar format complement each other to create a balanced overall picture or set accents in the room. Additional generous dimensions of up to 120 x 120 cm convey solidity and elegance as the basic feeling of Solid Ground.

### Gentle wave

The principle of perfectly conceived combinations also applies to the wall: with a smooth and a relief surface, the matt stoneware tiles in 30 x 60 cm format match perfectly with each other and with the grained travertine look of the floor tiles.

With its three-dimensional surface structure, the fine wave profile creates an additional haptic layer without being obtrusive. And, depending on the laying technique, creates playfully subtle images. The wall tiles in 3 light shades - grey green, natural white and Belgian grey - match the color matrix of the floor tiles.